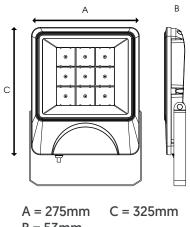

## **TECHNICAL DRAWINGS**

B = 53mm

## LUMINOUS INTENSITY DISTRIBUTION

**Specification QFlood Commercial** System Power 1000 Driver Manufacturer Mean Well Osram LED Chipset Colour Rendering Index >80 Lumen Output 12000Lm LED Efficacy 120 I m/cW Power Factor 0.95 IP Rating IP66 6000K Colour Temperature Beam Spread 150\*75° Housing Material Aluminium Lens Material Glass Cable Flex 1.5m Operating Temperature -25 to +50 °C Input Voltage AC85-277V, 50/60 Hz Dimensions 325mm x 275mm x 53mm Weight MacAdam Step 50,000 hours, L70-B10 Lifetime CE Standards EN60598-1, EN 60598 2-5, EN62493, EN55015, EN61547, EN61000-3-2, EN61000-3-3, EN62722-1, EN62722-2-1 and EN50581 LVD, EMC, ERP & RoHS