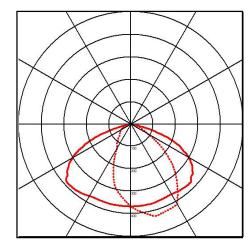

## LUMINOUS INTENSITY DISTRIBUTION

**Specification QFlood Commercial** System Power 1000 Driver Manufacturer Mean Well Osram LED Chipset Colour Rendering Index >80 Lumen Output 12000Lm LED Efficacy 120 I m/cW Power Factor 0.95 IP Rating IP66 6000K Colour Temperature Beam Spread 150\*75° Housing Material Aluminium Lens Material Glass Cable Flex 1.5m Operating Temperature -25 to +50 °C Input Voltage AC85-277V, 50/60 Hz Dimensions 325mm x 275mm x 53mm Weight MacAdam Step 50,000 hours, L70-B10 Lifetime CE Standards EN60598-1, EN 60598 2-5, EN62493, EN55015, EN61547, EN61000-3-2, EN61000-3-3, EN62722-1, EN62722-2-1 and EN50581 LVD, EMC, ERP & RoHS