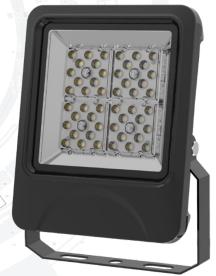

## **QFlood** Asymmetric Commercial Flood

## **External Range**

CODE: QFLOOD-100CW/AS

Warranty

Lumens

## LUMINOUS INTENSITY DISTRIBUTION

**Specification QFlood Commercial** System Power 1000 Driver Manufacturer Mean Well Osram LED Chipset Colour Rendering Index >80 Lumen Output 12000Lm LED Efficacy 120 I m/cW Power Factor 0.95 IP Rating IP66 6000K Colour Temperature Beam Spread 150\*75° Housing Material Aluminium Lens Material Glass Cable Flex 1.5m Operating Temperature -25 to +50 °C Input Voltage AC85-277V, 50/60 Hz Dimensions 325mm x 275mm x 53mm Weight MacAdam Step 50,000 hours, L70-B10 Lifetime CE Standards EN60598-1, EN 60598 2-5, EN62493, EN55015, EN61547, EN61000-3-2, EN61000-3-3, EN62722-1, EN62722-2-1 and EN50581 LVD, EMC, ERP & RoHS