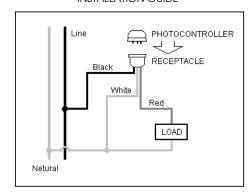

## Q-STREET PRO PHOTOCELL SENSOR

QSTREET-PRO-PCELL







| (STREET LIGHT<br>NOT INCLUDED) |
|--------------------------------|

**Specification Photocell Sensor** Rated Voltage 110-120VAC 100-140VAC Applicable Voltage Range Rated Frequency 50/60Hz Rated Loading 1000W Tungsten, 1800VA Ballast 1.5VA (3VA for -HP) Power Consumption On/Off Level 6Lx On, 50Lx Off -40 to 70 °C Ambient Temperature Related Humidity 99%

84mm x 66mm

0.085kg

Dimensions

Weight

- ANSI C136, 10-1996 Twist Lock
- Time Delay of 3-20 seconds
- Surge Arrester Built-In
- Photodiode Sensor
- Fail-On Mode

## INSTALLATION GUIDE