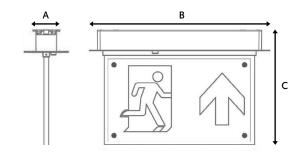

## **TECHNICAL DRAWINGS**

## Blade Recessed Exit Sign

**Emergency Range** 

CODE: BLADE-3/R

| Specification       | Blade                                                                                                                    |
|---------------------|--------------------------------------------------------------------------------------------------------------------------|
| System Power        | 3W                                                                                                                       |
| Driver Manufacturer | Q-Drive                                                                                                                  |
| LED Chipset         | Epistar                                                                                                                  |
| Lumen Output        | 150Lm                                                                                                                    |
| Discharge Duration  | 3 Hours                                                                                                                  |
| Viewing Distance    | 26m                                                                                                                      |
| IP Rating           | IP20                                                                                                                     |
| Legend              | Supplied In Box                                                                                                          |
| Emergency Type      | Non-Maintained                                                                                                           |
| Colour Temperature  | 4000K                                                                                                                    |
| Housing Material    | Polycarbonate                                                                                                            |
| Input Voltage       | AC200-240V                                                                                                               |
| Dimensions          | 308mm x 232mm x 35mm                                                                                                     |
| Weight              | 0.9kg                                                                                                                    |
| MacAdam Step        | <3                                                                                                                       |
| Lifetime            | 50,000 hours, L70-B10<br>[Ta 25 °C]                                                                                      |
| CE Standards        | EN60598-1, EN 60598 2-22, EN62493,<br>EN55015, EN61547, EN61000-3-2, EN61000-3-<br>3, EN62722-1, EN62722-2-1 and EN50581 |
| CE Directives       | LVD, EMC, ERP & ROHS                                                                                                     |