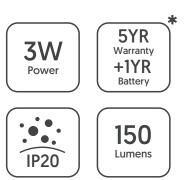

## Blade Recessed Exit Sign

**Emergency Range** 

CODE: BLADE-3/R

| Specification       | Blade                                                                                                                    |
|---------------------|--------------------------------------------------------------------------------------------------------------------------|
| System Power        | 3W                                                                                                                       |
| Driver Manufacturer | Q-Drive                                                                                                                  |
| LED Chipset         | Epistar                                                                                                                  |
| Lumen Output        | 150Lm                                                                                                                    |
| Discharge Duration  | 3 Hours                                                                                                                  |
| Viewing Distance    | 26m                                                                                                                      |
| IP Rating           | IP20                                                                                                                     |
| Legend              | Supplied In Box                                                                                                          |
| Emergency Type      | Non-Maintained                                                                                                           |
| Colour Temperature  | 4000K                                                                                                                    |
| Housing Material    | Polycarbonate                                                                                                            |
| Input Voltage       | AC200-240V                                                                                                               |
| Dimensions          | 308mm x 232mm x 35mm                                                                                                     |
| Weight              | 0.9kg                                                                                                                    |
| MacAdam Step        | <3                                                                                                                       |
| Lifetime            | 50,000 hours, L70-B10<br>[Ta 25 °C]                                                                                      |
| CE Standards        | EN60598-1, EN 60598 2-22, EN62493,<br>EN55015, EN61547, EN61000-3-2, EN61000-3-<br>3, EN62722-1, EN62722-2-1 and EN50581 |
| CE Directives       | LVD, EMC, ERP & ROHS                                                                                                     |

## \* Warranty terms and conditions apply