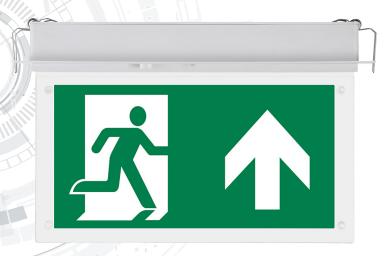

## Blade Recessed Exit Sign

**Emergency Range** 

CODE: BLADE-3/R

| Specification       | Blade                                                                                                                    |
|---------------------|--------------------------------------------------------------------------------------------------------------------------|
| System Power        | 3W                                                                                                                       |
| Driver Manufacturer | Q-Drive                                                                                                                  |
| LED Chipset         | Epistar                                                                                                                  |
| Lumen Output        | 150Lm                                                                                                                    |
| Discharge Duration  | 3 Hours                                                                                                                  |
| Viewing Distance    | 26m                                                                                                                      |
| IP Rating           | IP20                                                                                                                     |
| Legend              | Supplied In Box                                                                                                          |
| Emergency Type      | Non-Maintained                                                                                                           |
| Colour Temperature  | 4000K                                                                                                                    |
| Housing Material    | Polycarbonate                                                                                                            |
| Input Voltage       | AC200-240V                                                                                                               |
| Dimensions          | 308mm x 232mm x 35mm                                                                                                     |
| Weight              | 0.9kg                                                                                                                    |
| MacAdam Step        | <3                                                                                                                       |
| Lifetime            | 50,000 hours, L70-B10<br>[Ta 25 °C]                                                                                      |
| CE Standards        | EN60598-1, EN 60598 2-22, EN62493,<br>EN55015, EN61547, EN61000-3-2, EN61000-3-<br>3, EN62722-1, EN62722-2-1 and EN50581 |
| CE Directives       | LVD, EMC, ERP & ROHS                                                                                                     |