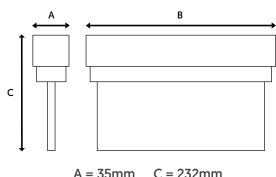

## **TECHNICAL DRAWINGS**

## Blade Surface Exit Sign

**Emergency Range** 

**CODE**: BLADE-3/S

| Specification         | Blade                                                                                                                    |
|-----------------------|--------------------------------------------------------------------------------------------------------------------------|
| System Power          | 3W                                                                                                                       |
| Driver Manufacturer   | Q-Drive                                                                                                                  |
| LED Chipset           | Epistar                                                                                                                  |
| Lumen Output          | 150Lm                                                                                                                    |
| Discharge Duration    | 3 Hours                                                                                                                  |
| Viewing Distance      | 26m                                                                                                                      |
| IP Rating             | IP20                                                                                                                     |
| Legend                | Supplied In Box                                                                                                          |
| Emergency Type        | Non-Maintained                                                                                                           |
| Colour Temperature    | 4000K                                                                                                                    |
| Housing Material      | Polycarbonate                                                                                                            |
| Operating Temperature | 0 to +50 °C                                                                                                              |
| Input Voltage         | AC200-240V                                                                                                               |
| Dimensions            | 308mm x 232mm x 35mm                                                                                                     |
| Weight                | 0.9kg                                                                                                                    |
| MacAdam Step          | <3                                                                                                                       |
| Lifetime              | 50,000 hours, L70-B10<br>[Ta 25 °C]                                                                                      |
| CE Standards          | EN60598-1, EN 60598 2-22, EN62493,<br>EN55015, EN61547, EN61000-3-2, EN61000-3-<br>3, EN62722-1, EN62722-2-1 and EN50581 |
| CE Directives         | LVD, EMC, ERP & ROHS                                                                                                     |