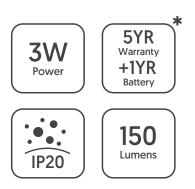

## Blade Surface Exit Sign

**Emergency Range** 

**CODE**: BLADE-3/S

| Specification         | Blade                                                                                                                    |
|-----------------------|--------------------------------------------------------------------------------------------------------------------------|
| System Power          | 3W                                                                                                                       |
| Driver Manufacturer   | Q-Drive                                                                                                                  |
| LED Chipset           | Epistar                                                                                                                  |
| Lumen Output          | 150Lm                                                                                                                    |
| Discharge Duration    | 3 Hours                                                                                                                  |
| Viewing Distance      | 26m                                                                                                                      |
| IP Rating             | IP20                                                                                                                     |
| Legend                | Supplied In Box                                                                                                          |
| Emergency Type        | Non-Maintained                                                                                                           |
| Colour Temperature    | 4000K                                                                                                                    |
| Housing Material      | Polycarbonate                                                                                                            |
| Operating Temperature | 0 to +50 °C                                                                                                              |
| Input Voltage         | AC200-240V                                                                                                               |
| Dimensions            | 308mm x 232mm x 35mm                                                                                                     |
| Weight                | 0.9kg                                                                                                                    |
| MacAdam Step          | <3                                                                                                                       |
| Lifetime              | 50,000 hours, L70-B10<br>[Ta 25 °C]                                                                                      |
| CE Standards          | EN60598-1, EN 60598 2-22, EN62493,<br>EN55015, EN61547, EN61000-3-2, EN61000-3-<br>3, EN62722-1, EN62722-2-1 and EN50581 |
| CE Directives         | LVD, EMC, ERP & ROHS                                                                                                     |

## \* Warranty terms and conditions apply