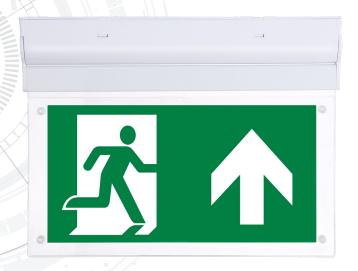

## Blade Surface Exit Sign

**Emergency Range** 

**CODE**: BLADE-3/S

| Specification         | Blade                                                                                                                    |
|-----------------------|--------------------------------------------------------------------------------------------------------------------------|
| System Power          | 3W                                                                                                                       |
| Driver Manufacturer   | Q-Drive                                                                                                                  |
| LED Chipset           | Epistar                                                                                                                  |
| Lumen Output          | 150Lm                                                                                                                    |
| Discharge Duration    | 3 Hours                                                                                                                  |
| Viewing Distance      | 26m                                                                                                                      |
| IP Rating             | IP20                                                                                                                     |
| Legend                | Supplied In Box                                                                                                          |
| Emergency Type        | Non-Maintained                                                                                                           |
| Colour Temperature    | 4000K                                                                                                                    |
| Housing Material      | Polycarbonate                                                                                                            |
| Operating Temperature | 0 to +50 °C                                                                                                              |
| Input Voltage         | AC200-240V                                                                                                               |
| Dimensions            | 308mm x 232mm x 35mm                                                                                                     |
| Weight                | 0.9kg                                                                                                                    |
| MacAdam Step          | <3                                                                                                                       |
| Lifetime              | 50,000 hours, L70-B10<br>[Ta 25 °C]                                                                                      |
| CE Standards          | EN60598-1, EN 60598 2-22, EN62493,<br>EN55015, EN61547, EN61000-3-2, EN61000-3-<br>3, EN62722-1, EN62722-2-1 and EN50581 |
| CE Directives         | LVD, EMC, ERP & ROHS                                                                                                     |