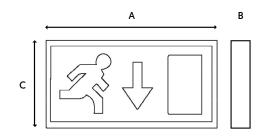

| 1.2kg                                                                                                                    |
| MacAdam Step           | <3                                                                                                                       |
| Lifetime               | 50,000 hours, L70-B10<br>[Ta 25 °C]                                                                                      |
| CE Standards           | EN60598-1, EN 60598 2-22, EN62493,<br>EN55015, EN61547, EN61000-3-2, EN61000-3-<br>3, EN62722-1, EN62722-2-1 and EN50581 |
| CE Directives          | LVD, EMC, ERP & ROHS                                                                                                     |

## \* Warranty terms and conditions apply

## **TECHNICAL DRAWINGS**



A = 290mm C = 190mm B = 60mm