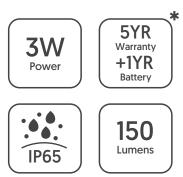

## Lexus Emergency Bulkhead

**Emergency Range** 

**CODE**: LEXUS-3NW

| Specification         | Lexus                                                                                                                    |
|-----------------------|--------------------------------------------------------------------------------------------------------------------------|
| System Power          | 3W                                                                                                                       |
| Driver Manufacturer   | Q-Drive                                                                                                                  |
| LED Chipset           | Epistar                                                                                                                  |
| Lumen Output          | 150Lm                                                                                                                    |
| LED Efficacy          | 50 Lm/cW                                                                                                                 |
| Discharge Duration    | 3 Hours                                                                                                                  |
| Emergency Type        | Maintained / Non-Maintained                                                                                              |
| Viewing Distance      | 20m                                                                                                                      |
| IP Rating             | IP65                                                                                                                     |
| Beam Spread           | 120°                                                                                                                     |
| Colour Temperature    | 4000K                                                                                                                    |
| Housing Material      | Polycarbonate                                                                                                            |
| Operating Temperature | -20 to +30 °C                                                                                                            |
| Input Voltage         | AC200-240V                                                                                                               |
| Dimensions            | 350mm x 110mm x 58mm                                                                                                     |
| Weight                | 0.5kg                                                                                                                    |
| MacAdam Step          | <3                                                                                                                       |
| Lifetime              | 50,000 hours, L70-B10<br>[Ta 25 °C]                                                                                      |
| CE Standards          | EN60598-1, EN 60598 2-22, EN62493,<br>EN55015, EN61547, EN61000-3-2, EN61000-3-<br>3, EN62722-1, EN62722-2-1 and EN50581 |
| CE Directives         | LVD, EMC, ERP & ROHS                                                                                                     |

## \* Warranty terms and conditions apply