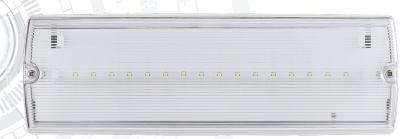

## Lexus Emergency Bulkhead

**Emergency Range** 

**CODE**: LEXUS-3NW

| Specification         | Lexus                                                                                                                    |
|-----------------------|--------------------------------------------------------------------------------------------------------------------------|
| System Power          | 3W                                                                                                                       |
| Driver Manufacturer   | Q-Drive                                                                                                                  |
| LED Chipset           | Epistar                                                                                                                  |
| Lumen Output          | 150Lm                                                                                                                    |
| LED Efficacy          | 50 Lm/cW                                                                                                                 |
| Discharge Duration    | 3 Hours                                                                                                                  |
| Emergency Type        | Maintained / Non-Maintained                                                                                              |
| Viewing Distance      | 20m                                                                                                                      |
| IP Rating             | IP65                                                                                                                     |
| Beam Spread           | 120°                                                                                                                     |
| Colour Temperature    | 4000K                                                                                                                    |
| Housing Material      | Polycarbonate                                                                                                            |
| Operating Temperature | -20 to +30 °C                                                                                                            |
| Input Voltage         | AC200-240V                                                                                                               |
| Dimensions            | 350mm x 110mm x 58mm                                                                                                     |
| Weight                | 0.5kg                                                                                                                    |
| MacAdam Step          | <3                                                                                                                       |
| Lifetime              | 50,000 hours, L70-B10<br>[Ta 25 °C]                                                                                      |
| CE Standards          | EN60598-1, EN 60598 2-22, EN62493,<br>EN55015, EN61547, EN61000-3-2, EN61000-3-<br>3, EN62722-1, EN62722-2-1 and EN50581 |
| CE Directives         | LVD, EMC, ERP & ROHS                                                                                                     |