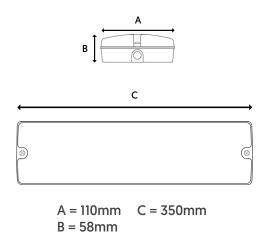

## **TECHNICAL DRAWINGS**

## Lexus Emergency Bulkhead

**Emergency Range** 

**CODE**: LEXUS-3NW

| Specification         | Lexus                                                                                                                    |
|-----------------------|--------------------------------------------------------------------------------------------------------------------------|
| System Power          | 3W                                                                                                                       |
| Driver Manufacturer   | Q-Drive                                                                                                                  |
| LED Chipset           | Epistar                                                                                                                  |
| Lumen Output          | 150Lm                                                                                                                    |
| LED Efficacy          | 50 Lm/cW                                                                                                                 |
| Discharge Duration    | 3 Hours                                                                                                                  |
| Emergency Type        | Maintained / Non-Maintained                                                                                              |
| Viewing Distance      | 20m                                                                                                                      |
| IP Rating             | IP65                                                                                                                     |
| Beam Spread           | 120°                                                                                                                     |
| Colour Temperature    | 4000K                                                                                                                    |
| Housing Material      | Polycarbonate                                                                                                            |
| Operating Temperature | -20 to +30 °C                                                                                                            |
| Input Voltage         | AC200-240V                                                                                                               |
| Dimensions            | 350mm x 110mm x 58mm                                                                                                     |
| Weight                | 0.5kg                                                                                                                    |
| MacAdam Step          | <3                                                                                                                       |
| Lifetime              | 50,000 hours, L70-B10<br>[Ta 25 °C]                                                                                      |
| CE Standards          | EN60598-1, EN 60598 2-22, EN62493,<br>EN55015, EN61547, EN61000-3-2, EN61000-3-<br>3, EN62722-1, EN62722-2-1 and EN50581 |
| CE Directives         | LVD, EMC, ERP & ROHS                                                                                                     |