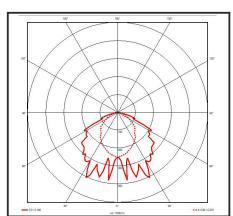

|
| MacAdam Step          | <3                                                                                                                       |
| Lifetime              | 50,000 hours, L70-B10<br>[Ta 25 °C]                                                                                      |
| CE Standards          | EN60598-1, EN 60598 2-22, EN62493,<br>EN55015, EN61547, EN61000-3-2, EN61000-3-<br>3, EN62722-1, EN62722-2-1 and EN50581 |
| CE Directives         | LVD, EMC, ERP & ROHS                                                                                                     |

## \* Warranty terms and conditions apply

## **TECHNICAL DRAWINGS**



## **LUMINOUS INTENSITY DISTRIBUTION**