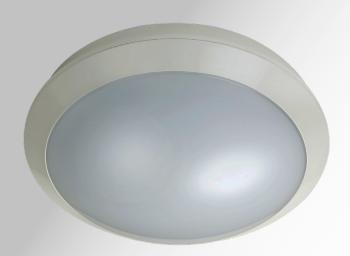

|                             | \                                                                                                            |
|-----------------------------|--------------------------------------------------------------------------------------------------------------|
| Specification               | VEX                                                                                                          |
| System Power                | 20W (Emergency 3W)                                                                                           |
| Driver Manufacturer         | Tridonic                                                                                                     |
| LED Chipset                 | Epistar