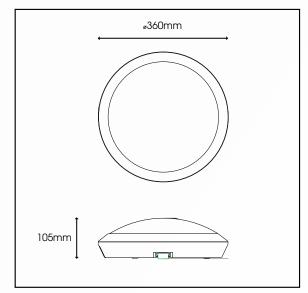

## TECHNICAL DRAWINGS

|                             | \                                                                                                            |
|-----------------------------|--------------------------------------------------------------------------------------------------------------|
| Specification               | VEX                                                                                                          |
| System Power                | 20W (Emergency 3W)                                                                                           |
| Driver Manufacturer         | Tridonic                                                                                                     |
| LED Chipset                 | Epistar                                                                                                      |
| Colour Rendering Index      | >80                                                                                                          |
| Lumen Output                | 2100Lm (Emergency 315Lm)                                                                                     |
| LED Efficacy                | 105 Lm/cW                                                                                                    |
| Dimmable                    | All types available                                                                                          |
| IK Rating                   | IK10                                                                                                         |
| IP Rating                   | IP66                                                                                                         |
| Power Factor                | 0.997                                                                                                        |
| Fire Rating                 | TP(a)                                                                                                        |
| Housing & Diffuser Material | Polycarbonate                                                                                                |
| Beam Spread                 | 120 °                                                                                                        |
| Colour Temperature          | 4000K                                                                                                        |
| Operating Temperature       | -20 to 30 °C                                                                                                 |
| Weight                      | 0.9kg                                                                                                        |
| Dimensions                  | ø360mm x 105mm                                                                                               |
| MacAdam Step                | <3                                                                                                           |
| Lifetime                    | 50,000 hours, L70-B10<br>(Ta 25 °C)                                                                          |
| Emergency Output            | 3 Hours (3W)*                                                                                                |
| CE Standards                | EN60598-1, EN62493,<br>EN55015, EN61547, EN61000-<br>3-2, EN61000-3-3, EN62722-1,<br>EN62722-2-1 and EN50581 |
| CE Directives               | LVD, EMC, ERP & RoHS                                                                                         |