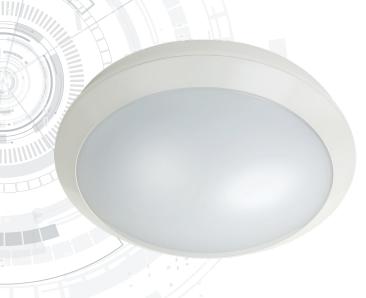

# Vex Commercial Bulkhead

## Surface & Suspended Range

CODE: VEX-20-360NW/TE







#### **TECHNICAL DRAWINGS**

А

| Specification          | Vex                                                                                                      |
|------------------------|----------------------------------------------------------------------------------------------------------|
| specification          | vex                                                                                                      |
| System Power           | 20W (Emergency 3W)                                                                                       |
| Driver Manufacturer    | Tridonic                                                                                                 |
| LED Chipset            | Samsung