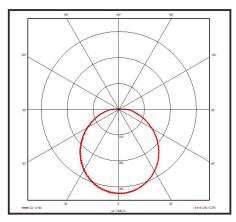

|
| MacAdam Step           | <3                                                                                                       |
| Lifetime               | 50,000 hours, L70-B10<br>[Ta 25 °C]                                                                      |
| Emergency Output       | 3 Hours (3W)                                                                                             |
| CE Standards           | EN60598-1, EN62493, EN55015, EN61547,<br>EN61000-3-2, EN61000-3-3, EN62722-1,<br>EN62722-2-1 and EN50581 |
| CE Directives          | LVD, EMC, ERP & RoHS                                                                                     |

B

A = 360mm B = 105mm

### LUMINOUS INTENSITY DISTRIBUTION



\* Warranty terms and conditions apply

#### Information is subject to change and can be withdrawn without notice

For further information on our products or terms and conditions visit our website www.qvis.co.uk/lighting or email: sales@qvislighting.com