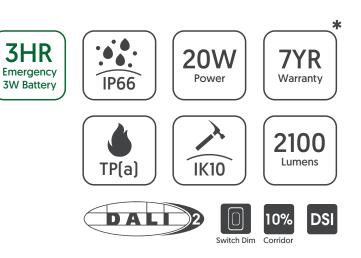

#### **TECHNICAL DRAWINGS**

А

| Specification          | Vex                                                                                                      |
|------------------------|----------------------------------------------------------------------------------------------------------|
| specification          | vex                                                                                                      |
| System Power           | 20W (Emergency 3W)                                                                                       |
| Driver Manufacturer    | Tridonic                                                                                                 |
| LED Chipset            | Samsung                                                                                                  |
| Colour Rendering Index | >80                                                                                                      |
| Lumen Output           | 2100Lm                                                                                                   |
| LED Efficacy           | 105 Lm/cW (Emergency 315Lm)                                                                              |
| Power Factor           | 0.997                                                                                                    |
| Dimmable               | DALI / Switch-Dim / Corridor / DSI                                                                       |
| IP Rating              | IP66                                                                                                     |
| IK Rating              | IK10                                                                                                     |
| Fire Rating            | TP(a)                                                                                                    |
| Colour Temperature     | 4000K                                                                                                    |
| Housing Material       | Polycarbonate                                                                                            |
| Diffuser Material      | Polycarbonate                                                                                            |
| Operating Temperature  | -20 to +30 °C                                                                                            |
| Input Voltage          | AC220-240V                                                                                               |
| Dimensions             | 360mm x 105mm                                                                                            |
| Weight                 | 0.9kg                                                                                                    |
| MacAdam Step           | <3                                                                                                       |
| Lifetime               | 50,000 hours, L70-B10<br>[Ta 25 °C]                                                                      |
| Emergency Output       | 3 Hours (3W)                                                                                             |
| CE Standards           | EN60598-1, EN62493, EN55015, EN61547,<br>EN61000-3-2, EN61000-3-3, EN62722-1,<br>EN62722-2-1 and EN50581 |
| CE Directives          | LVD, EMC, ERP & RoHS                                                                                     |