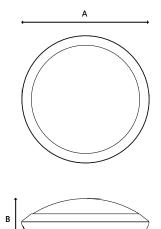

|
| Weight                 | 1.6kg                                                                                                    |
| MacAdam Step           | <3                                                                                                       |
| Lifetime               | 50,000 hours, L70-B10<br>(Ta 25 °C)                                                                      |
| CE Standards           | EN60598-1, EN62493, EN55015, EN61547,<br>EN61000-3-2, EN61000-3-3, EN62722-1,<br>EN62722-2-1 and EN50581 |
| CE Directives          | LVD, EMC, ERP & RoHS                                                                                     |

\* Warranty terms and conditions apply



### **TECHNICAL DRAWINGS**



A = 420mm B = 112mm

### LUMINOUS INTENSITY DISTRIBUTION



#### Information is subject to change and can be withdrawn without notice