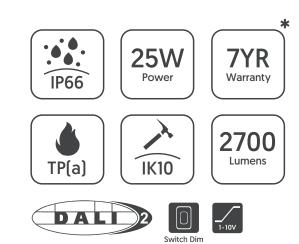

## Surface & Suspended Range

CODE: VEX-25-420NW/QD

| Specification          | Vex                                                                                                      |
|------------------------|----------------------------------------------------------------------------------------------------------|
| System Power           | 25W                                                                                                      |
| Driver Manufacturer    | Q-Drive                                                                                                  |
| LED Chipset            | Samsung                                                                                                  |
| Colour Rendering Index | >80                                                                                                      |
| Lumen Output           | 2700Lm                                                                                                   |
| LED Efficacy           | 108 Lm/cW                                                                                                |
| Power Factor           | 0.997                                                                                                    |
| Dimmable               | DALI / Switch-Dim / 1-10V                                                                                |
| IP Rating              | IP66                                                                                                     |
| IK Rating              | IK10                                                                                                     |
| Fire Rating            | TP[a]                                                                                                    |
| Colour Temperature     | 4000K                                                                                                    |
| Housing Material       | Polycarbonate                                                                                            |
| Diffuser Material      | Polycarbonate                                                                                            |
| Operating Temperature  | -20 to +40 °C                                                                                            |
| Input Voltage          | AC220-240V                                                                                               |
| Dimensions             | 420mm x 112mm                                                                                            |
| Weight                 | 1.6kg                                                                                                    |
| MacAdam Step           | <3                                                                                                       |
| Lifetime               | 50,000 hours, L70-B10<br>(Ta 25 °C)                                                                      |
| CE Standards           | EN60598-1, EN62493, EN55015, EN61547,<br>EN61000-3-2, EN61000-3-3, EN62722-1,<br>EN62722-2-1 and EN50581 |
| CE Directives          | LVD, EMC, ERP & RoHS                                                                                     |

\* Warranty terms and conditions apply