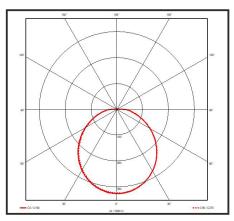

Weight                 | 1.6kg                                                                                                    |
| MacAdam Step           | <3                                                                                                       |
| Lifetime               | 50,000 hours, L70-B10<br>(Ta 25 °C)                                                                      |
| CE Standards           | EN60598-1, EN62493, EN55015, EN61547,<br>EN61000-3-2, EN61000-3-3, EN62722-1,<br>EN62722-2-1 and EN50581 |
| CE Directives          | LVD, EMC, ERP & RoHS                                                                                     |

\* Warranty terms and conditions apply



### **TECHNICAL DRAWINGS**



A = 420mm B = 112mm

### LUMINOUS INTENSITY DISTRIBUTION



#### Information is subject to change and can be withdrawn without notice