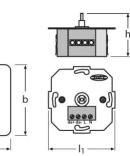

| Specification          | Dali Switch                    |
|------------------------|--------------------------------|
| Dimmable               | Dali Interface                 |
| Control Outputs        | 1 (rotary switch)              |
| Type of Installation   | Integrated in flush device box |
| IP Rating              | IP20                           |
| Protection Class       | Ш                              |
| Housing Colour         | White                          |
| Ambient Temperature    | 0 to 50 °C                     |
| Nominal Voltage        | 230 V                          |
| Mains Frequency        | 50/60 Hz                       |
| System Wattage         | 2W                             |
| Dimensions (L x W x H) | 80mm x 80mm x 50mm             |
| Mounting Hole Spacing  | 70mm                           |
| Weight                 | 98g                            |