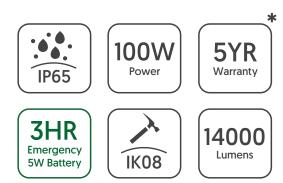

## **Industrial Range**

CODE: GLOWUFO-100CW/EM

| Specification          | Glow UFO                                                                                                                |
|------------------------|-------------------------------------------------------------------------------------------------------------------------|
| System Power           | 100W (Emergency 5W)                                                                                                     |
| Driver Manufacturer    | Lifud                                                                                                                   |
| LED Chipset            | Samsung                                                                                                                 |
| Colour Rendering Index | >85                                                                                                                     |
| Lumen Output           | 14000Lm (Emergency 700Lm)                                                                                               |
| LED Efficacy           | 140 Lm/cW                                                                                                               |
| Power Factor           | >0.9                                                                                                                    |
| Dimmable               | 1-10∨                                                                                                                   |
| IP Rating              | IP65                                                                                                                    |
| IK Rating              | IK08                                                                                                                    |
| Colour Temperature     | 6000K                                                                                                                   |
| Beam Spread            | 120°                                                                                                                    |
| Housing Material       | Aluminium                                                                                                               |
| Diffuser Material      | Tempered Glass                                                                                                          |
| Operating Temperature  | -20 to +50°C                                                                                                            |
| Input Voltage          | AC200-240V, 47-63Hz                                                                                                     |
| Dimensions             | 260mm x 165mm                                                                                                           |
| Weight                 | 3.9kg                                                                                                                   |
| MacAdam Step           | <3                                                                                                                      |
| Lifetime               | 50,000 hours, L70-B10<br>[Ta 25 °C]                                                                                     |
| Emergency Output       | 3 Hours (5W)                                                                                                            |
| CE Standards           | EN60598-1, EN 60598 2-5, EN62493,<br>EN55015, EN61547, EN61000-3-2, EN61000-3-<br>3, EN62722-1, EN62722-2-1 and EN50581 |
| CE Directives          | LVD, EMC, ERP & ROHS                                                                                                    |