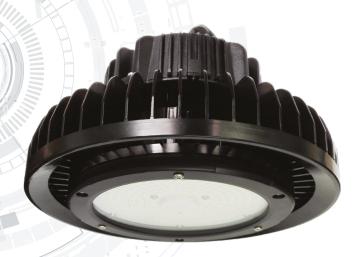

# Glow UFO High Bay

## **Industrial Range**

CODE: GLOWUFO-100CW/EM

| Specification          | Glow UFO                                                                                                                |
|------------------------|-------------------------------------------------------------------------------------------------------------------------|
| System Power           | 100W (Emergency 5W)                                                                                                     |
| Driver Manufacturer    | Lifud                                                                                                                   |
| LED Chipset            | Samsung                                                                                                                 |
| Colour Rendering Index | >85                                                                                                                     |
| Lumen Output           | 14000Lm (Emergency 700Lm)                                                                                               |
| LED Efficacy           | 140 Lm/cW                                                                                                               |
| Power Factor           | >0.9                                                                                                                    |
| Dimmable               | 1-10∨                                                                                                                   |
| IP Rating              | IP65                                                                                                                    |
| IK Rating              | IK08                                                                                                                    |
| Colour Temperature     | 6000K                                                                                                                   |
| Beam Spread            | 120°                                                                                                                    |
| Housing Material       | Aluminium                                                                                                               |
| Diffuser Material      | Tempered Glass                                                                                                          |
| Operating Temperature  | -20 to +50°C                                                                                                            |
| Input Voltage          | AC200-240V, 47-63Hz                                                                                                     |
| Dimensions             | 260mm x 165mm                                                                                                           |
| Weight                 | 3.9kg                                                                                                                   |
| MacAdam Step           | <3                                                                                                                      |
| Lifetime               | 50,000 hours, L70-B10<br>[Ta 25 °C]                                                                                     |
| Emergency Output       | 3 Hours (5W)                                                                                                            |
| CE Standards           | EN60598-1, EN 60598 2-5, EN62493,<br>EN55015, EN61547, EN61000-3-2, EN61000-3-<br>3, EN62722-1, EN62722-2-1 and EN50581 |
| CE Directives          | LVD, EMC, ERP & ROHS                                                                                                    |