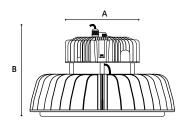

|
| MacAdam Step           | <3                                                                                                                      |
| Lifetime               | 50,000 hours, L70-B10<br>[Ta 25 °C]                                                                                     |
| Emergency Output       | 3 Hours (5W)                                                                                                            |
| CE Standards           | EN60598-1, EN 60598 2-5, EN62493,<br>EN55015, EN61547, EN61000-3-2, EN61000-3-<br>3, EN62722-1, EN62722-2-1 and EN50581 |
| CE Directives          | LVD, EMC, ERP & ROHS                                                                                                    |

#### **TECHNICAL DRAWINGS**





A = 150mm C = 260 mmB = 165 mm

#### **LUMINOUS INTENSITY DISTRIBUTION**



### Information is subject to change and can be withdrawn without notice

<sup>\*</sup> Warranty terms and conditions apply