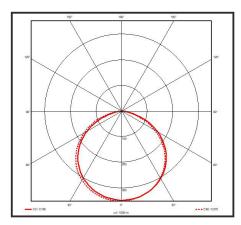

|
| Lifetime               | 50,000 hours, L70-B10<br>[Ta 25 °C]                                                                                     |
| Emergency Output       | 3 Hours (5W)                                                                                                            |
| CE Standards           | EN60598-1, EN 60598 2-5, EN62493,<br>EN55015, EN61547, EN61000-3-2, EN61000-3-<br>3, EN62722-1, EN62722-2-1 and EN50581 |
| CE Directives          | LVD, EMC, ERP & ROHS                                                                                                    |

#### **TECHNICAL DRAWINGS**





A = 150mm C = 260 mmB = 165 mm

#### **LUMINOUS INTENSITY DISTRIBUTION**



### Information is subject to change and can be withdrawn without notice

<sup>\*</sup> Warranty terms and conditions apply