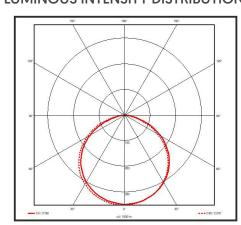

|
| Lifetime               | 50,000 hours, L70-B10<br>(Ta 25 °C)                                                                                     |
| Emergency Output       | 3 Hours (5W)                                                                                                            |
| CE Standards           | EN60598-1, EN 60598 2-5, EN62493,<br>EN55015, EN61547, EN61000-3-2, EN61000-3-<br>3, EN62722-1, EN62722-2-1 and EN50581 |
| CE Directives          | LVD, EMC, ERP & ROHS                                                                                                    |















## **TECHNICAL DRAWINGS**





A = 150mm C = 260 mmB = 165 mm

## **LUMINOUS INTENSITY DISTRIBUTION**