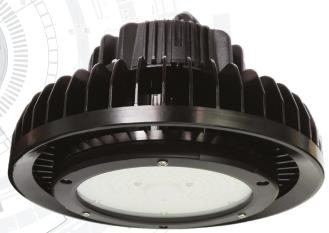

## Glow UFO High Bay

## **Industrial Range**

CODE: GLOWUFO-150NW/EM

| Specification          | Glow UFO                                                                                                                |
|------------------------|-------------------------------------------------------------------------------------------------------------------------|
| System Power           | 150W (Emergency 5W)                                                                                                     |
| Driver Manufacturer    | Lifud                                                                                                                   |
| LED Chipset            | Samsung                                                                                                                 |
| Colour Rendering Index | >85                                                                                                                     |
| Lumen Output           | 21000Lm (Emergency 700Lm)                                                                                               |
| LED Efficacy           | 140 Lm/cW                                                                                                               |
| Power Factor           | >0.9                                                                                                                    |
| Dimmable               | 1-10V                                                                                                                   |
| IP Rating              | IP65                                                                                                                    |
| IK Rating              | IK08                                                                                                                    |
| Colour Temperature     | 4000K                                                                                                                   |
| Beam Spread            | 120°                                                                                                                    |
| Housing Material       | Aluminium                                                                                                               |
| Diffuser Material      | Tempered Glass                                                                                                          |
| Operating Temperature  | -20 to +50°C                                                                                                            |
| Input Voltage          | AC200-240V, 47-63Hz                                                                                                     |
| Dimensions             | 260mm x 165mm                                                                                                           |
| Weight                 | 4.4kg                                                                                                                   |
| MacAdam Step           | <3                                                                                                                      |
| Lifetime               | 50,000 hours, L70-B10<br>(Ta 25 °C)                                                                                     |
| Emergency Output       | 3 Hours (5W)                                                                                                            |
| CE Standards           | EN60598-1, EN 60598 2-5, EN62493,<br>EN55015, EN61547, EN61000-3-2, EN61000-3-<br>3, EN62722-1, EN62722-2-1 and EN50581 |
| CE Directives          | LVD, EMC, ERP & ROHS                                                                                                    |