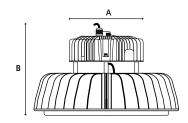

|
| MacAdam Step           | <3                                                                                                                      |
| Lifetime               | 50,000 hours, L70-B10<br>(Ta 25 °C)                                                                                     |
| Emergency Output       | 3 Hours (5W)                                                                                                            |
| CE Standards           | EN60598-1, EN 60598 2-5, EN62493,<br>EN55015, EN61547, EN61000-3-2, EN61000-3-<br>3, EN62722-1, EN62722-2-1 and EN50581 |
| CE Directives          | LVD, EMC, ERP & ROHS                                                                                                    |















## **TECHNICAL DRAWINGS**





A = 150mm C = 260 mmB = 165 mm

## **LUMINOUS INTENSITY DISTRIBUTION**