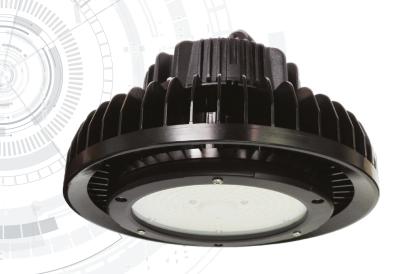

# Glow UFO High Bay

## **Industrial Range**

CODE: GLOWUFO-200NW/EM

#### **TECHNICAL DRAWINGS**

| Specification          | Glow UFO                                                                                                                |
|------------------------|-------------------------------------------------------------------------------------------------------------------------|
| System Power           | 200W [Emergency 5W]                                                                                                     |
| Driver Manufacturer    | Lifud                                                                                                                   |
| LED Chipset            | Samsung                                                                                                                 |
| Colour Rendering Index | >85                                                                                                                     |
| Lumen Output           | 28000Lm (Emergency 700Lm)                                                                                               |
| LED Efficacy           | 140 Lm/cW                                                                                                               |
| Power Factor           | >0.9                                                                                                                    |
| Dimmable               | 1-10V                                                                                                                   |
| IP Rating              | IP65                                                                                                                    |
| IK Rating              | IK08                                                                                                                    |
| Colour Temperature     | 4000K                                                                                                                   |
| Beam Spread            | 120°                                                                                                                    |
| Housing Material       | Aluminium                                                                                                               |
| Diffuser Material      | Tempered Glass                                                                                                          |
| Operating Temperature  | -20 to +50°C                                                                                                            |
| Input Voltage          | AC200-240V, 47-63Hz                                                                                                     |
| Dimensions             | 260mm x 165mm                                                                                                           |
| Weight                 | 5.4kg                                                                                                                   |
| MacAdam Step           | <3                                                                                                                      |
| Lifetime               | 50,000 hours, L70-B10<br>(Ta 25 °C)                                                                                     |
| Emergency Output       | 3 Hours (5W)                                                                                                            |
| CE Standards           | EN60598-1, EN 60598 2-5, EN62493,<br>EN55015, EN61547, EN61000-3-2, EN61000-3-<br>3, EN62722-1, EN62722-2-1 and EN50581 |
| CE Directives          | LVD, EMC, ERP & RoHS                                                                                                    |