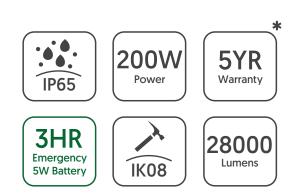

#### **TECHNICAL DRAWINGS**

| Specification          | Glow UFO                                                                                                                |
|------------------------|-------------------------------------------------------------------------------------------------------------------------|
| System Power           | 200W [Emergency 5W]                                                                                                     |
| Driver Manufacturer    | Lifud                                                                                                                   |
| LED Chipset            | Samsung                                                                                                                 |
| Colour Rendering Index | >85                                                                                                                     |
| Lumen Output           | 28000Lm (Emergency 700Lm)                                                                                               |
| LED Efficacy           | 140 Lm/cW                                                                                                               |
| Power Factor           | >0.9                                                                                                                    |
| Dimmable               | 1-10V                                                                                                                   |
| IP Rating              | IP65                                                                                                                    |
| IK Rating              | IK08                                                                                                                    |
| Colour Temperature     | 4000K                                                                                                                   |
| Beam Spread            | 120°                                                                                                                    |
| Housing Material       | Aluminium                                                                                                               |
| Diffuser Material      | Tempered Glass                                                                                                          |
| Operating Temperature  | -20 to +50°C                                                                                                            |
| Input Voltage          | AC200-240V, 47-63Hz                                                                                                     |
| Dimensions             | 260mm x 165mm                                                                                                           |
| Weight                 | 5.4kg                                                                                                                   |
| MacAdam Step           | <3                                                                                                                      |
| Lifetime               | 50,000 hours, L70-B10<br>(Ta 25 °C)                                                                                     |
| Emergency Output       | 3 Hours (5W)                                                                                                            |
| CE Standards           | EN60598-1, EN 60598 2-5, EN62493,<br>EN55015, EN61547, EN61000-3-2, EN61000-3-<br>3, EN62722-1, EN62722-2-1 and EN50581 |
| CE Directives          | LVD, EMC, ERP & RoHS                                                                                                    |