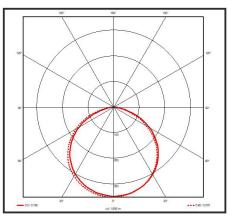

|
| Lifetime               | 50,000 hours, L70-B10<br>(Ta 25 °C)                                                                                     |
| Emergency Output       | 3 Hours (5W)                                                                                                            |
| CE Standards           | EN60598-1, EN 60598 2-5, EN62493,<br>EN55015, EN61547, EN61000-3-2, EN61000-3-<br>3, EN62722-1, EN62722-2-1 and EN50581 |
| CE Directives          | LVD, EMC, ERP & RoHS                                                                                                    |

\_\_\_\_\_\_C

В



A = 150mm C = 260mm B = 165mm

### LUMINOUS INTENSITY DISTRIBUTION



\* Warranty terms and conditions apply

#### Information is subject to change and can be withdrawn without notice

For further information on our products or terms and conditions visit our website www.qvis.co.uk/lighting or email: sales@qvislighting.com