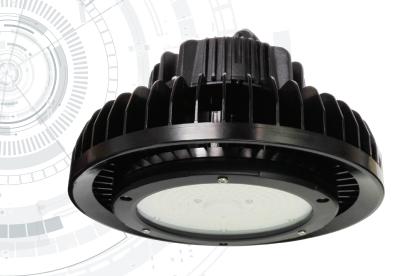

# Glow UFO High Bay

## **Industrial Range**

CODE: GLOWUFO-240CW/EM







#### **TECHNICAL DRAWINGS**

| Specification          | Glow UFO                                                                                                                |
|------------------------|-------------------------------------------------------------------------------------------------------------------------|
| System Power           | 240W (Emergency 5W)                                                                                                     |
| Driver Manufacturer    | Lifud                                                                                                                   |
| LED Chipset            | Samsung                                                                                                                 |
| Colour Rendering Ind