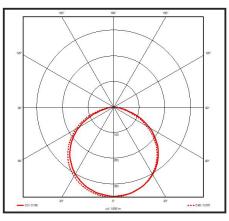

| <3                                                                                                                      |
| Lifetime               | 50,000 hours, L70-B10<br>[Ta 25 ℃]                                                                                      |
| Emergency Output       | 3 Hours (5W)                                                                                                            |
| CE Standards           | EN60598-1, EN 60598 2-5, EN62493,<br>EN55015, EN61547, EN61000-3-2, EN61000-3-<br>3, EN62722-1, EN62722-2-1 and EN50581 |
| CE Directives          | LVD, EMC, ERP & RoHS                                                                                                    |

В



A = 150mm C = 320mm B = 180mm

### LUMINOUS INTENSITY DISTRIBUTION



\* Warranty terms and conditions apply

#### Information is subject to change and can be withdrawn without notice

For further information on our products or terms and conditions visit our website www.qvis.co.uk/lighting or email: sales@qvislighting.com