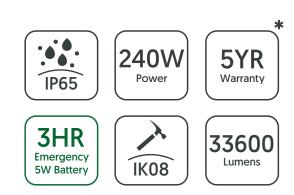

#### **TECHNICAL DRAWINGS**

| Specification          | Glow UFO                                                                                                                |
|------------------------|-------------------------------------------------------------------------------------------------------------------------|
| System Power           | 240W (Emergency 5W)                                                                                                     |
| Driver Manufacturer    | Lifud                                                                                                                   |
| LED Chipset            | Samsung                                                                                                                 |
| Colour Rendering Index | >85                                                                                                                     |
| Lumen Output           | 33600Lm [Emergency 700Lm]                                                                                               |
| LED Efficacy           | 140 Lm/cW                                                                                                               |
| Power Factor           | >0.9                                                                                                                    |
| Dimmable               | 1-10∨                                                                                                                   |
| IP Rating              | IP65                                                                                                                    |
| IK Rating              | IK08                                                                                                                    |
| Colour Temperature     | 6000K                                                                                                                   |
| Beam Spread            | 120°                                                                                                                    |
| Housing Material       | Aluminium                                                                                                               |
| Diffuser Material      | Tempered Glass                                                                                                          |
| Operating Temperature  | -20 to +50°C                                                                                                            |
| Input Voltage          | AC200-240V, 47-63Hz                                                                                                     |
| Dimensions             | 320mm x 180mm                                                                                                           |
| Weight                 | 5.9kg                                                                                                                   |
| MacAdam Step           | <3                                                                                                                      |
| Lifetime               | 50,000 hours, L70-B10<br>[Ta 25 ℃]                                                                                      |
| Emergency Output       | 3 Hours (5W)                                                                                                            |
| CE Standards           | EN60598-1, EN 60598 2-5, EN62493,<br>EN55015, EN61547, EN61000-3-2, EN61000-3-<br>3, EN62722-1, EN62722-2-1 and EN50581 |
| CE Directives          | LVD, EMC, ERP & RoHS                                                                                                    |