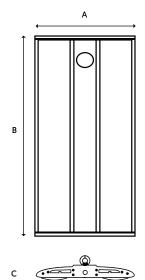

# Glowbay Linear Low Bay

**Industrial Range** 

**CODE**: GLOWBAY-100CW













#### **Specification** Glowbay System Power 100W Driver Manufacturer Sosen LED Chipset Samsung Colour Rendering Index >80 14000Lm Lumen Output LED Efficacy 140 Lm/cW >0.95 Power Factor Dimmable 0-10V IP Rating IP65 IK Rating IK10 Colour Temperature 6000K 1259 Beam Spread Housing Material Diffuser Material Frosted Polycarbonate -40 to +45 °C Operating Temperature Input Voltage AC100-240V Dimensions 924mm x 426mm x 113.6mm Weight MacAdam Step 50,000 hours, L70-B10 [Ta 25 °C] Lifetime EN60598-1, EN62493, EN55015, EN61547, CE Standards EN61000-3-2, EN61000-3-3, EN62722-1, EN62722-2-1 and EN50581 CE Directives LVD, EMC, ERP & RoHS

### \* Warranty terms and conditions apply

## **TECHNICAL DRAWINGS**



A = 426mm C = 113.6mm B = 924mm

#### **LUMINOUS INTENSITY DISTRIBUTION**