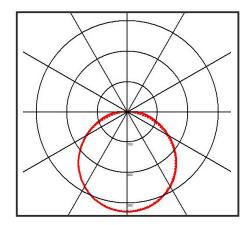

0CW













#### **Specification** Glowbay System Power 100W Driver Manufacturer Sosen LED Chipset Samsung Colour Rendering Index >80 14000Lm Lumen Output LED Efficacy 140 Lm/cW >0.95 Power Factor Dimmable 0-10V IP Rating IP65 IK Rating IK10 Colour Temperature 6000K 1259 Beam Spread Housing Material Diffuser Material Frosted Polycarbonate -40 to +45 °C Operating Temperature Input Voltage AC100-240V Dimensions 924mm x 426mm x 113.6mm Weight MacAdam Step 50,000 hours, L70-B10 [Ta 25 °C] Lifetime EN60598-1, EN62493, EN55015, EN61547, CE Standards EN61000-3-2, EN61000-3-3, EN62722-1, EN62722-2-1 and EN50581 CE Directives LVD, EMC, ERP & RoHS

### \* Warranty terms and conditions apply

## **TECHNICAL DRAWINGS**



A = 426mm C = 113.6mm B = 924mm

#### **LUMINOUS INTENSITY DISTRIBUTION**