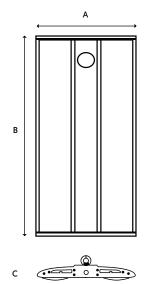

## Glowbay Linear Low Bay

**Industrial Range** 

**CODE**: GLOWBAY-150CW













## **Specification** Glowbay System Power 150W Driver Manufacturer Sosen LED Chipset Samsung Colour Rendering Index >80 21000Lm Lumen Output LED Efficacy 140 Lm/cW >0.95 Power Factor Dimmable 0-10V IP Rating IP65 IK Rating IK10 Colour Temperature 6000K 1259 Beam Spread Housing Material Diffuser Material Frosted Polycarbonate -40 to +45 °C Operating Temperature Input Voltage AC100-240V Dimensions 924mm x 426mm x 113.6mm Weight MacAdam Step 50,000 hours, L70-B10 [Ta 25 °C] Lifetime EN60598-1, EN62493, EN55015, EN61547, CE Standards EN61000-3-2, EN61000-3-3, EN62722-1, EN62722-2-1 and EN50581 CE Directives LVD, EMC, ERP & RoHS

## **TECHNICAL DRAWINGS**



A = 426mm C = 113.6mm B = 924mm

## LUMINOUS INTENSITY DISTRIBUTION



<sup>\*</sup> Warranty terms and conditions apply