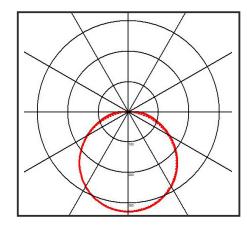

0NW













#### **Specification** Glowbay System Power 150W Driver Manufacturer Sosen LED Chipset Samsung Colour Rendering Index >80 21000Lm Lumen Output LED Efficacy 140 Lm/cW >0.95 Power Factor Dimmable 0-10V IP Rating IP65 IK Rating IK10 Colour Temperature 4000K 1259 Beam Spread Housing Material Diffuser Material Frosted Polycarbonate -40 to +45 °C Operating Temperature Input Voltage AC100-240V Dimensions 924mm x 426mm x 113.6mm Weight MacAdam Step 50,000 hours, L70-B10 [Ta 25 °C] Lifetime EN60598-1, EN62493, EN55015, EN61547, CE Standards EN61000-3-2, EN61000-3-3, EN62722-1, EN62722-2-1 and EN50581 CE Directives LVD, EMC, ERP & RoHS

### \* Warranty terms and conditions apply

## **TECHNICAL DRAWINGS**



A = 426mm C = 113.6mm B = 924mm

#### **LUMINOUS INTENSITY DISTRIBUTION**