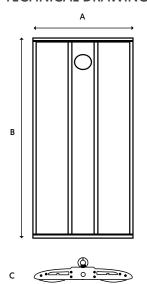

# Glowbay Linear Low Bay

**Industrial Range** 

**CODE**: GLOWBAY-150NW













#### **Specification** Glowbay System Power 150W Driver Manufacturer Sosen LED Chipset Samsung Colour Rendering Index >80 21000Lm Lumen Output LED Efficacy 140 Lm/cW >0.95 Power Factor Dimmable 0-10V IP Rating IP65 IK Rating IK10 Colour Temperature 4000K 1259 Beam Spread Housing Material Diffuser Material Frosted Polycarbonate -40 to +45 °C Operating Temperature Input Voltage AC100-240V Dimensions 924mm x 426mm x 113.6mm Weight MacAdam Step 50,000 hours, L70-B10 [Ta 25 °C] Lifetime EN60598-1, EN62493, EN55015, EN61547, CE Standards EN61000-3-2, EN61000-3-3, EN62722-1, EN62722-2-1 and EN50581 CE Directives LVD, EMC, ERP & RoHS

### \* Warranty terms and conditions apply

## **TECHNICAL DRAWINGS**



A = 426mm C = 113.6mm B = 924mm

#### **LUMINOUS INTENSITY DISTRIBUTION**