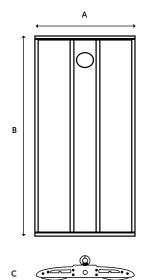

## Glowbay Linear Low Bay

**Industrial Range** 

**CODE**: GLOWBAY-200CW













## **Specification** Glowbay System Power 200W Driver Manufacturer Sosen LED Chipset Samsung Colour Rendering Index >80 28000Lm Lumen Output LED Efficacy 140 Lm/cW >0.95 Power Factor Dimmable 0-10V IP Rating IP65 IK Rating IK10 Colour Temperature 6000K 1259 Beam Spread Housing Material Aluminium Diffuser Material Frosted Polycarbonate -40 to +45 °C Operating Temperature Input Voltage AC100-240V Dimensions 924mm x 426mm x 113.6mm Weight MacAdam Step 50,000 hours, L70-B10 [Ta 25 °C] Lifetime EN60598-1, EN62493, EN55015, EN61547, CE Standards EN61000-3-2, EN61000-3-3, EN62722-1, EN62722-2-1 and EN50581 CE Directives LVD, EMC, ERP & RoHS

## **TECHNICAL DRAWINGS**



A = 426mm C = 113.6mm B = 924mm

## **LUMINOUS INTENSITY DISTRIBUTION**



<sup>\*</sup> Warranty terms and conditions apply