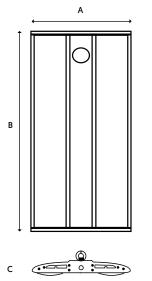

| <3                                                                                                       |
| Lifetime               | 50,000 hours, L70-B10<br>(Ta 25 °C)                                                                      |
| Emergency Output       | 3 Hours (3W)                                                                                             |
| CE Standards           | EN60598-1, EN62493, EN55015, EN61547,<br>EN61000-3-2, EN61000-3-3, EN62722-1,<br>EN62722-2-1 and EN50581 |
| CE Directives          | LVD, EMC, ERP & ROHS                                                                                     |

B = 924mm

A = 426mm

C = 113.6mm



\* Warranty terms and conditions apply

## Information is subject to change and can be withdrawn without notice