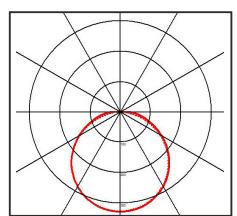

#### **Specification** Glowbay System Power 200W Driver Manufacturer Sosen LED Chipset Samsung Colour Rendering Index >80 28000Lm Lumen Output LED Efficacy 140 Lm/cW >0.95 Power Factor Dimmable 0-10V IP Rating IP65 IK Rating IK10 Colour Temperature 4000K 1259 Beam Spread Housing Material Aluminium Diffuser Material Frosted Polycarbonate -40 to +45 °C Operating Temperature Input Voltage AC100-240V Dimensions 924mm x 426mm x 113.6mm Weight MacAdam Step 50,000 hours, L70-B10 [Ta 25 °C] Lifetime EN60598-1, EN62493, EN55015, EN61547, CE Standards EN61000-3-2, EN61000-3-3, EN62722-1, EN62722-2-1 and EN50581 CE Directives LVD, EMC, ERP & RoHS

### \* Warranty terms and conditions apply

## **TECHNICAL DRAWINGS**



A = 426mm C = 113.6mm B = 924mm

#### **LUMINOUS INTENSITY DISTRIBUTION**