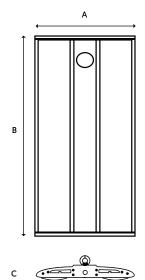

Glowbay Linear Low Bay

**Industrial Range** 

**CODE**: GLOWBAY-200NW













#### **Specification** Glowbay System Power 200W Driver Manufacturer Sosen LED Chipset Samsung Colour Rendering Index >80 28000Lm Lumen Output LED Efficacy 140 Lm/cW >0.95 Power Factor Dimmable 0-10V IP Rating IP65 IK Rating IK10 Colour Temperature 4000K 1259 Beam Spread Housing Material Aluminium Diffuser Material Frosted Polycarbonate -40 to +45 °C Operating Temperature Input Voltage AC100-240V Dimensions 924mm x 426mm x 113.6mm Weight MacAdam Step 50,000 hours, L70-B10 [Ta 25 °C] Lifetime EN60598-1, EN62493, EN55015, EN61547, CE Standards EN61000-3-2, EN61000-3-3, EN62722-1, EN62722-2-1 and EN50581 CE Directives LVD, EMC, ERP & RoHS

### \* Warranty terms and conditions apply

## **TECHNICAL DRAWINGS**



A = 426mm C = 113.6mm B = 924mm

#### **LUMINOUS INTENSITY DISTRIBUTION**