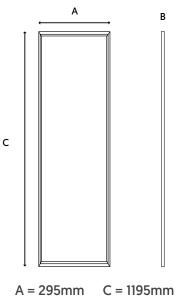

## **TECHNICAL DRAWINGS**

B = 11mm

## Ambience Direct/Indirect (12x3)

Modular & Recessed Range

CODE: AMB-MP-30-12X3NW/OD

| Specification          | Ambience                                                                                                                |
|------------------------|-------------------------------------------------------------------------------------------------------------------------|
| System Power           | 30W                                                                                                                     |
| Driver Manufacturer    | Osram                                                                                                                   |
| LED Chipset            | Samsung                                                                                                                 |
| Colour Rendering Index | >80                                                                                                                     |
| Typical UGR            | <17                                                                                                                     |
| Lumen Output           | 750Lm ↑ / 3000Lm ↓                                                                                                      |
| LED Efficacy           | 125 Lm/cW                                                                                                               |
| Power Factor           | >0.9                                                                                                                    |
| IP Rating              | IP40                                                                                                                    |
| Diffuser               | Microprism                                                                                                              |
| Dimmable               | DALI / Touch-Dim / Corridor                                                                                             |
| Beam Spread            | 120°                                                                                                                    |
| Colour Temperature     | 4000K                                                                                                                   |
| Housing Material       | Aluminium                                                                                                               |
| Operating Temperature  | -20 to +45 °C                                                                                                           |
| Input Voltage          | AC200-240V, 50/60Hz                                                                                                     |
| Dimensions             | 1195mm x 295mm x 11mm                                                                                                   |
| Weight                 | 3.5kg                                                                                                                   |
| MacAdam Step           | <3                                                                                                                      |
| Lifetime               | 50,000 hours, L70-B10<br>[Ta 25 °C]                                                                                     |
| CE Standards           | EN60598-1, EN 60598 2-2, EN62493,<br>EN55015, EN61547, EN61000-3-2, EN61000-3-<br>3, EN62722-1, EN62722-2-1 and EN50581 |
| CE Directives          | LVD, EMC, ERP & ROHS                                                                                                    |
|                        |                                                                                                                         |