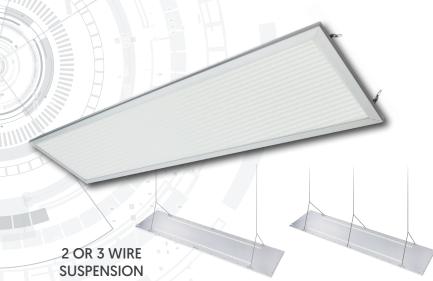

## Ambience Direct/Indirect (12x3)

Modular & Recessed Range

CODE: AMB-MP-30-12X3NW/OD

| Specification          | Ambience                                                                                                                |
|------------------------|-------------------------------------------------------------------------------------------------------------------------|
| System Power           | 30W                                                                                                                     |
| Driver Manufacturer    | Osram                                                                                                                   |
| LED Chipset            | Samsung                                                                                                                 |
| Colour Rendering Index | >80                                                                                                                     |
| Typical UGR            | <17                                                                                                                     |
| Lumen Output           | 750Lm ↑ / 3000Lm ↓                                                                                                      |
| LED Efficacy           | 125 Lm/cW                                                                                                               |
| Power Factor           | >0.9                                                                                                                    |
| IP Rating              | IP40                                                                                                                    |
| Diffuser               | Microprism                                                                                                              |
| Dimmable               | DALI / Touch-Dim / Corridor                                                                                             |
| Beam Spread            | 120°                                                                                                                    |
| Colour Temperature     | 4000K                                                                                                                   |
| Housing Material       | Aluminium                                                                                                               |
| Operating Temperature  | -20 to +45 °C                                                                                                           |
| Input Voltage          | AC200-240V, 50/60Hz                                                                                                     |
| Dimensions             | 1195mm x 295mm x 11mm                                                                                                   |
| Weight                 | 3.5kg                                                                                                                   |
| MacAdam Step           | <3                                                                                                                      |
| Lifetime               | 50,000 hours, L70-B10<br>[Ta 25 °C]                                                                                     |
| CE Standards           | EN60598-1, EN 60598 2-2, EN62493,<br>EN55015, EN61547, EN61000-3-2, EN61000-3-<br>3, EN62722-1, EN62722-2-1 and EN50581 |
| CE Directives          | LVD, EMC, ERP & ROHS                                                                                                    |
|                        |                                                                                                                         |