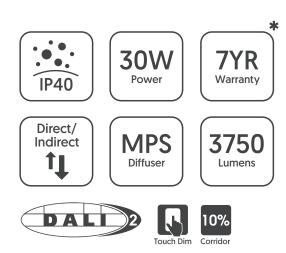

## Ambience Direct/Indirect (12x3)

Modular & Recessed Range

CODE: AMB-MP-30-12X3NW/OD

| Specification          | Ambience                                                                                                                |
|------------------------|-------------------------------------------------------------------------------------------------------------------------|
| System Power           | 30W                                                                                                                     |
| Driver Manufacturer    | Osram                                                                                                                   |
| LED Chipset            | Samsung                                                                                                                 |
| Colour Rendering Index | >80                                                                                                                     |
| Typical UGR            | <17                                                                                                                     |
| Lumen Output           | 750Lm ↑ / 3000Lm ↓                                                                                                      |
| LED Efficacy           | 125 Lm/cW                                                                                                               |
| Power Factor           | >0.9                                                                                                                    |
| IP Rating              | IP40                                                                                                                    |
| Diffuser               | Microprism                                                                                                              |
| Dimmable               | DALI / Touch-Dim / Corridor                                                                                             |
| Beam Spread            | 120°                                                                                                                    |
| Colour Temperature     | 4000K                                                                                                                   |
| Housing Material       | Aluminium                                                                                                               |
| Operating Temperature  | -20 to +45 °C                                                                                                           |
| Input Voltage          | AC200-240V, 50/60Hz                                                                                                     |
| Dimensions             | 1195mm x 295mm x 11mm                                                                                                   |
| Weight                 | 3.5kg                                                                                                                   |
| MacAdam Step           | <3                                                                                                                      |
| Lifetime               | 50,000 hours, L70-B10<br>[Ta 25 °C]                                                                                     |
| CE Standards           | EN60598-1, EN 60598 2-2, EN62493,<br>EN55015, EN61547, EN61000-3-2, EN61000-3-<br>3, EN62722-1, EN62722-2-1 and EN50581 |
| CE Directives          | LVD, EMC, ERP & ROHS                                                                                                    |
|                        |                                                                                                                         |

\* Warranty terms and conditions apply