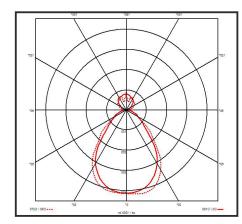

|  |
| Diffuser               | Microprism                           |  |
| Dimmable               | DALI / Switch-Dim / Corridor / DSI   |  |
| Beam Spread            | 120°                                 |  |
| Colour Temperature     | 4000K                                |  |
| Housing Material       | Aluminium                            |  |
| Operating Temperature  | -20 to +45 °C                        |  |
| Input Voltage          | AC200-240V, 50/60Hz                  |  |

1195mm x 295mm x 11mm

50,000 hours, L70-B10 [Ta 25 °C]

LVD, EMC, ERP & RoHS

EN60598-1, EN 60598 2-2, EN62493, EN55015, EN61547, EN61000-3-2, EN61000-3-3, EN62722-1, EN62722-2-1 and EN50581

3 Hours (3W)

3.5kg

<3























## **TECHNICAL DRAWINGS**



## LUMINOUS INTENSITY DISTRIBUTION



## Information is subject to change and can be withdrawn without notice

<sup>\*</sup> Warranty terms and conditions apply