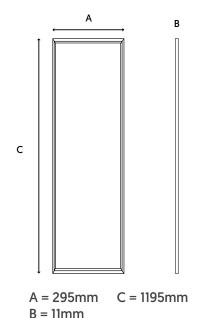

1195mm x 295mm x 11mm

50,000 hours, L70-B10 [Ta 25 °C]

LVD, EMC, ERP & RoHS

EN60598-1, EN 60598 2-2, EN62493, EN55015, EN61547, EN61000-3-2, EN61000-3-3, EN62722-1, EN62722-2-1 and EN50581

3 Hours (3W)

3.5kg

## **TECHNICAL DRAWINGS**