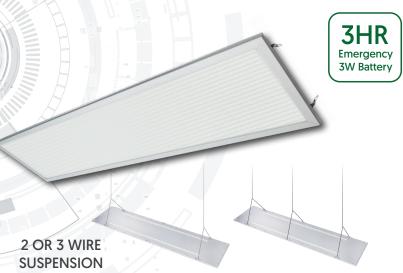

CODE: AMB-MP-30-12X3NW/TE

| 2 OR 3 WIRE SUSPENSION |                                      |  |
|------------------------|--------------------------------------|--|
|                        |                                      |  |
| Specification          | Ambience                             |  |
| System Power           | 30W (Emergency 3W)                   |  |
| Driver Manufacturer    | Tridonic                             |  |
| LED Chipset            | Samsung                              |  |
| Colour Rendering Index | >80                                  |  |
| Typical UGR            | <17                                  |  |
| Lumen Output           | 750Lm ↑ / 3000Lm ↓ [Emergency 375Lm] |  |
| LED Efficacy           | 125 Lm/cW                            |  |
| Power Factor           | >0.9                                 |  |
| IP Rating              | IP40                                 |  |
| Diffuser               | Microprism                           |  |
| Dimmable               | DALI / Switch-Dim / Corridor / DSI   |  |
| Beam Spread            | 120°                                 |  |
| Colour Temperature     | 4000K                                |  |
| Housing Material       | Aluminium                            |  |
| Operating Temperature  | -20 to +45 °C                        |  |
| Input Voltage          | AC200-240V, 50/60Hz                  |  |

1195mm x 295mm x 11mm

50,000 hours, L70-B10 [Ta 25 °C]

LVD, EMC, ERP & RoHS

EN60598-1, EN 60598 2-2, EN62493, EN55015, EN61547, EN61000-3-2, EN61000-3-3, EN62722-1, EN62722-2-1 and EN50581

3 Hours (3W)

3.5kg