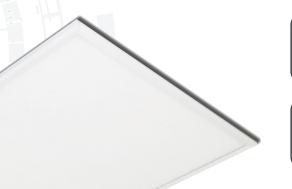

## Lynx Modular Panel (6x6)

Modular & Recessed Range

CODE: LYNX-ADV-25-6X6CW

| Specification          | Lynx                                                                                                                    |
|------------------------|-------------------------------------------------------------------------------------------------------------------------|
| System Power           | 25W                                                                                                                     |
| Driver Manufacturer    | Osram                                                                                                                   |
| LED Chipset            | Samsung                                                                                                                 |
| Colour Rendering Index | >85                                                                                                                     |
| Typical UGR            | <19                                                                                                                     |
| Lumen Output           | 3375Lm                                                                                                                  |
| LED Efficacy           | 135 Lm/cW                                                                                                               |
| Power Factor           | 0.95                                                                                                                    |
| IP Rating              | IP44 from Below                                                                                                         |
| Diffuser               | Opal                                                                                                                    |
| Dimmable               | On Request                                                                                                              |
| Beam Spread            | 160°                                                                                                                    |
| Colour Temperature     | 6000K                                                                                                                   |
| Housing Material       | High Grade 6063 Aluminium Frame                                                                                         |
| Light Guide Plate      | PMMA                                                                                                                    |
| Operating Temperature  | -20 to +65 °C                                                                                                           |
| Input Voltage          | AC200-240V, 47-63Hz                                                                                                     |
| Dimensions             | 595mm x 595mm x 10.5mm                                                                                                  |
| Weight                 | 2.5kg                                                                                                                   |
| MacAdam Step           | <3                                                                                                                      |
| Lifetime               | 50,000 hours, L70-B10<br>[Ta 25 °C]                                                                                     |
| CE Standards           | EN60598-1, EN 60598 2-2, EN62493,<br>EN55015, EN61547, EN61000-3-2, EN61000-3-<br>3, EN62722-1, EN62722-2-1 and EN50581 |
| CE Directives          | LVD, EMC, ERP & ROHS                                                                                                    |