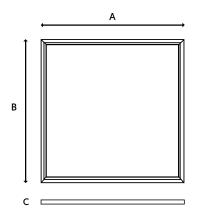

| 2.5kg                                                                                                                   |
| MacAdam Step           | <3                                                                                                                      |
| Lifetime               | 50,000 hours, L70-B10<br>[Ta 25 °C]                                                                                     |
| CE Standards           | EN60598-1, EN 60598 2-2, EN62493,<br>EN55015, EN61547, EN61000-3-2, EN61000-3-<br>3, EN62722-1, EN62722-2-1 and EN50581 |
| CE Directives          | LVD, EMC, ERP & ROHS                                                                                                    |

<sup>\*</sup> Warranty terms and conditions apply

## **TECHNICAL DRAWINGS**



## LUMINOUS INTENSITY DISTRIBUTION