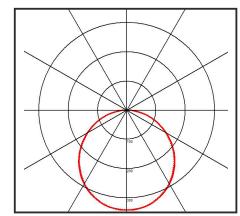

|
| MacAdam Step           | <3                                                                                                                      |
| Lifetime               | 50,000 hours, L70-B10<br>[Ta 25 °C]                                                                                     |
| CE Standards           | EN60598-1, EN 60598 2-2, EN62493,<br>EN55015, EN61547, EN61000-3-2, EN61000-3-<br>3, EN62722-1, EN62722-2-1 and EN50581 |
| CE Directives          | LVD, EMC, ERP & ROHS                                                                                                    |

<sup>\*</sup> Warranty terms and conditions apply

## **TECHNICAL DRAWINGS**



## LUMINOUS INTENSITY DISTRIBUTION