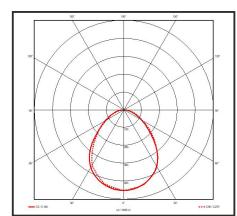

|
| MacAdam Step           | <3                                                                                                                      |
| Lifetime               | 50,000 hours, L70-B10<br>[Ta 25 °C]                                                                                     |
| CE Standards           | EN60598-1, EN 60598 2-2, EN62493,<br>EN55015, EN61547, EN61000-3-2, EN61000-3-<br>3, EN62722-1, EN62722-2-1 and EN50581 |
| CE Directives          | LVD, EMC, ERP & ROHS                                                                                                    |

# \* Warranty terms and conditions apply

## **TECHNICAL DRAWINGS**



#### **LUMINOUS INTENSITY DISTRIBUTION**



### Information is subject to change and can be withdrawn without notice