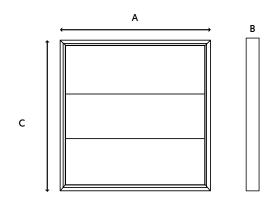

| 2.8kg                                                                                                                   |
| MacAdam Step           | <3                                                                                                                      |
| Lifetime               | 50,000 hours, L70-B10<br>[Ta 25 °C]                                                                                     |
| CE Standards           | EN60598-1, EN 60598 2-2, EN62493,<br>EN55015, EN61547, EN61000-3-2, EN61000-3-<br>3, EN62722-1, EN62722-2-1 and EN50581 |
| CE Directives          | LVD, EMC, ERP & ROHS                                                                                                    |

# \* Warranty terms and conditions apply

## **TECHNICAL DRAWINGS**



#### **LUMINOUS INTENSITY DISTRIBUTION**



### Information is subject to change and can be withdrawn without notice