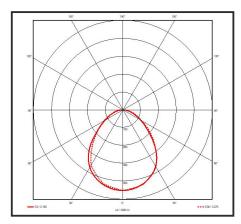

#### **LUMINOUS INTENSITY DISTRIBUTION**

# Serene Architectural Panel (6x6)

Modular & Recessed Range

CODE: SER-35-6X6NW/EM

| Specification          | Sorono                                                                                                                  |
|------------------------|-------------------------------------------------------------------------------------------------------------------------|
| Specification          | Serene                                                                                                                  |
| System Power           | 35W (Emergency 3W)                                                                                                      |
| Driver Manufacturer    | Tridonic                                                                                                                |
| LED Chipset            | Samsung                                                                                                                 |
| Colour Rendering Index | >85                                                                                                                     |
| Typical UGR            | <19                                                                                                                     |
| Lumen Output           | 3675Lm (Emergency 315Lm)                                                                                                |
| LED Efficacy           | 105 Lm/cW                                                                                                               |
| Power Factor           | >0.9                                                                                                                    |
| IP Rating              | IP44 from below                                                                                                         |
| Fire Rating            | TP(a)                                                                                                                   |
| Diffuser               | Microprism                                                                                                              |
| Dimmable               | On Request                                                                                                              |
| Beam Spread            | 90°                                                                                                                     |
| Colour Temperature     | 4000K                                                                                                                   |
| Frame Material         | Anodised Aluminium                                                                                                      |
| Operating Temperature  | -20 to +40 °C                                                                                                           |
| Input Voltage          | AC220-240V                                                                                                              |
| Dimensions             | 595mm x 595mm x 30mm                                                                                                    |
| Weight                 | 2.8kg                                                                                                                   |
| MacAdam Step           | <3                                                                                                                      |
| Lifetime               | 50,000 hours, L70-B10<br>[Ta 25 °C]                                                                                     |
| Emergency Output       | 3 Hours (3W)                                                                                                            |
| CE Standards           | EN60598-1, EN 60598 2-2, EN62493,<br>EN55015, EN61547, EN61000-3-2, EN61000-3-<br>3, EN62722-1, EN62722-2-1 and EN50581 |
| CE Directives          | LVD, EMC, ERP & ROHS                                                                                                    |