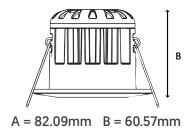

## **TECHNICAL DRAWINGS**

## Scorch All-In-One Fixed Fire Rated

**Downlight Range** 

CODE: SFR-10-TC

| Specification          | Scorch                                                                                                                  |
|------------------------|-------------------------------------------------------------------------------------------------------------------------|
| System Power           | 10W                                                                                                                     |
| Driver Manufacturer    | Q-Drive                                                                                                                 |
| LED Chipset            | Epistar                                                                                                                 |
| Colour Rendering Index | >80                                                                                                                     |
| Lumen Output           | 850Lm (3000K / 6000K), 950Lm (4000K)                                                                                    |
| LED Efficacy           | 85 Lm/cW (3000K / 6000K),<br>95Lm/cW (4000K)                                                                            |
| Power Factor           | >0.9                                                                                                                    |
| IP Rating              | IP65 from fascia                                                                                                        |
| Fire Rating            | BS476-21 (30/60/90 Minute)                                                                                              |
| Dimmable               | Trailing Edge (20 Fittings Max.)                                                                                        |
| Beam Spread            | 40°                                                                                                                     |
| Colour Temperature     | 3000K / 4000K / 6000K                                                                                                   |
| Housing Material       | Aluminium & Steel (Fascia)                                                                                              |
| Magnetic Bezels        | White, Polished & Brushed Bezels In Box                                                                                 |
| LED Type               | СОВ                                                                                                                     |
| Building Registrations | Part L                                                                                                                  |
| Input Voltage          | AC230V, 50/60Hz                                                                                                         |
| Cut Out Diameter       | 67mm                                                                                                                    |
| Dimensions             | 82.09mm x 60.57mm                                                                                                       |
| Weight                 | 0.34kg                                                                                                                  |
| MacAdam Step           | <3                                                                                                                      |
| Lifetime               | 50,000 hours, L70-B10<br>(Ta 25 °C)                                                                                     |
| CE Standards           | EN60598-1, EN 60598 2-2, EN62493,<br>EN55015, EN61547, EN61000-3-2, EN61000-3-<br>3, EN62722-1, EN62722-2-1 and EN50581 |
| CE Directives          | LVD, EMC, ERP & ROHS                                                                                                    |