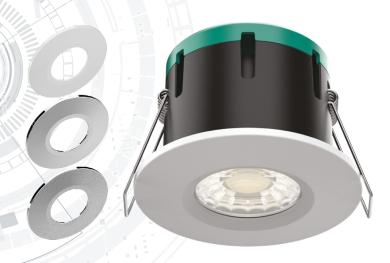

## Scorch All-In-One Fixed Fire Rated

**Downlight Range** 

CODE: SFR-10-TC

| Specification          | Scorch                                                                                                                  |
|------------------------|-------------------------------------------------------------------------------------------------------------------------|
| System Power           | 10W                                                                                                                     |
| Driver Manufacturer    | Q-Drive                                                                                                                 |
| LED Chipset            | Epistar                                                                                                                 |
| Colour Rendering Index | >80                                                                                                                     |
| Lumen Output           | 850Lm (3000K / 6000K), 950Lm (4000K)                                                                                    |
| LED Efficacy           | 85 Lm/cW (3000K / 6000K),<br>95Lm/cW (4000K)                                                                            |
| Power Factor           | >0.9                                                                                                                    |
| IP Rating              | IP65 from fascia                                                                                                        |
| Fire Rating            | BS476-21 (30/60/90 Minute)                                                                                              |
| Dimmable               | Trailing Edge (20 Fittings Max.)                                                                                        |
| Beam Spread            | 40°                                                                                                                     |
| Colour Temperature     | 3000K / 4000K / 6000K                                                                                                   |
| Housing Material       | Aluminium & Steel (Fascia)                                                                                              |
| Magnetic Bezels        | White, Polished & Brushed Bezels In Box                                                                                 |
| LED Type               | СОВ                                                                                                                     |
| Building Registrations | Part L                                                                                                                  |
| Input Voltage          | AC230V, 50/60Hz                                                                                                         |
| Cut Out Diameter       | 67mm                                                                                                                    |
| Dimensions             | 82.09mm x 60.57mm                                                                                                       |
| Weight                 | 0.34kg                                                                                                                  |
| MacAdam Step           | <3                                                                                                                      |
| Lifetime               | 50,000 hours, L70-B10<br>(Ta 25 °C)                                                                                     |
| CE Standards           | EN60598-1, EN 60598 2-2, EN62493,<br>EN55015, EN61547, EN61000-3-2, EN61000-3-<br>3, EN62722-1, EN62722-2-1 and EN50581 |
| CE Directives          | LVD, EMC, ERP & ROHS                                                                                                    |