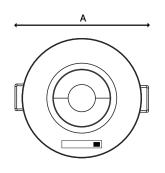

|
| Weight                 | 0.34kg                                                                                                                  |
| MacAdam Step           | <3                                                                                                                      |
| Lifetime               | 50,000 hours, L70-B10<br>(Ta 25 °C)                                                                                     |
| CE Standards           | EN60598-1, EN 60598 2-2, EN62493,<br>EN55015, EN61547, EN61000-3-2, EN61000-3-<br>3, EN62722-1, EN62722-2-1 and EN50581 |
| CE Directives          | LVD, EMC, ERP & ROHS                                                                                                    |

## **TECHNICAL DRAWINGS**





## LUMINOUS INTENSITY DISTRIBUTION



<sup>\*</sup> Warranty terms and conditions apply