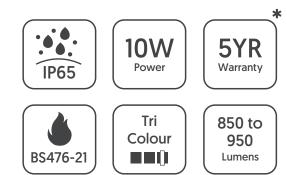

## Scorch All-In-One Fixed Fire Rated

**Downlight Range** 

CODE: SFR-10-TC

| Specification          | Scorch                                                                                                                  |
|------------------------|-------------------------------------------------------------------------------------------------------------------------|
| System Power           | 10W                                                                                                                     |
| Driver Manufacturer    | Q-Drive                                                                                                                 |
| LED Chipset            | Epistar                                                                                                                 |
| Colour Rendering Index | >80                                                                                                                     |
| Lumen Output           | 850Lm (3000K / 6000K), 950Lm (4000K)                                                                                    |
| LED Efficacy           | 85 Lm/cW (3000K / 6000K),<br>95Lm/cW (4000K)                                                                            |
| Power Factor           | >0.9                                                                                                                    |
| IP Rating              | IP65 from fascia                                                                                                        |
| Fire Rating            | BS476-21 (30/60/90 Minute)                                                                                              |
| Dimmable               | Trailing Edge (20 Fittings Max.)                                                                                        |
| Beam Spread            | 40°                                                                                                                     |
| Colour Temperature     | 3000K / 4000K / 6000K                                                                                                   |
| Housing Material       | Aluminium & Steel (Fascia)                                                                                              |
| Magnetic Bezels        | White, Polished & Brushed Bezels In Box                                                                                 |
| LED Type               | СОВ                                                                                                                     |
| Building Registrations | Part L                                                                                                                  |
| Input Voltage          | AC230V, 50/60Hz                                                                                                         |
| Cut Out Diameter       | 67mm                                                                                                                    |
| Dimensions             | 82.09mm x 60.57mm                                                                                                       |
| Weight                 | 0.34kg                                                                                                                  |
| MacAdam Step           | <3                                                                                                                      |
| Lifetime               | 50,000 hours, L70-B10<br>(Ta 25 °C)                                                                                     |
| CE Standards           | EN60598-1, EN 60598 2-2, EN62493,<br>EN55015, EN61547, EN61000-3-2, EN61000-3-<br>3, EN62722-1, EN62722-2-1 and EN50581 |
| CE Directives          | LVD, EMC, ERP & ROHS                                                                                                    |