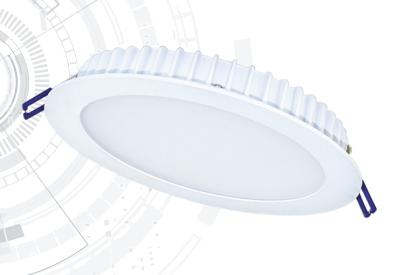

## Helios Slimline Downlight (110mm)

CODE: H65-10-110CW/QD

**Specification Helios** System Power 10W Driver Manufacturer Q-Drive LED Chipset Samsung Colour Rendering Index >85 Typical UGR <19 Lumen Output 1150Lm LED Efficacy 115 Lm/cW Power Factor 0.9 IP Rating IP65 Fire Rating TP(a) Diffuser lago DALI / Switch-Dim / 1-10V Dimmable Beam Spread 90° Colour Temperature 6000K Housing Material High Grade 6063 Aluminium Frame Polycarbonate Diffuser Material -20 to +65 °C Operating Temperature Input Voltage AC200-240V, 50-60Hz Cut Out Diameter 95mm Dimensions 110mm x 24mm Weight 0.3kg MacAdam Step <3 Lifetime 50,000 hours, L70-B10 [Ta 25 °C] EN60598-1, EN 60598 2-2, EN62493, CF Standards EN55015, EN61547, EN61000-3-2, EN61000-3-3, EN62722-1, EN62722-2-1 and EN50581 LVD, EMC, ERP & RoHS CE Directives

## LUMINOUS INTENSITY DISTRIBUTION

\* Warranty terms and conditions apply