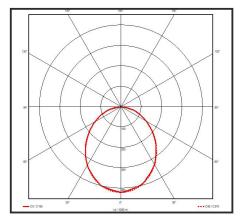

cation Helios** System Power 10W Driver Manufacturer Q-Drive LED Chipset Samsung Colour Rendering Index >85 Typical UGR <19 Lumen Output 1150Lm LED Efficacy 115 Lm/cW Power Factor 0.9 IP Rating IP65 Fire Rating TP(a) Diffuser lago DALI / Switch-Dim / 1-10V Dimmable Beam Spread 90° Colour Temperature 6000K Housing Material High Grade 6063 Aluminium Frame Polycarbonate Diffuser Material -20 to +65 °C Operating Temperature Input Voltage AC200-240V, 50-60Hz Cut Out Diameter 95mm Dimensions 110mm x 24mm Weight 0.3kg MacAdam Step <3 Lifetime 50,000 hours, L70-B10 [Ta 25 °C] EN60598-1, EN 60598 2-2, EN62493, CF Standards EN55015, EN61547, EN61000-3-2, EN61000-3-3, EN62722-1, EN62722-2-1 and EN50581 LVD, EMC, ERP & RoHS CE Directives

**TECHNICAL DRAWINGS** 



## LUMINOUS INTENSITY DISTRIBUTION



\* Warranty terms and conditions apply

## Information is subject to change and can be withdrawn without notice

For further information on our products or terms and conditions visit our website www.qvis.co.uk/lighting or email: sales@qvislighting.com