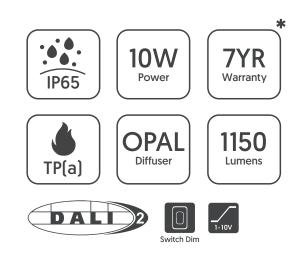

**TECHNICAL DRAWINGS** 

## Helios Slimline Downlight (110mm)

CODE: H65-10-110CW/QD

**Specification Helios** System Power 10W Driver Manufacturer Q-Drive LED Chipset Samsung Colour Rendering Index >85 Typical UGR <19 Lumen Output 1150Lm LED Efficacy 115 Lm/cW Power Factor 0.9 IP Rating IP65 Fire Rating TP(a) Diffuser lago DALI / Switch-Dim / 1-10V Dimmable Beam Spread 90° Colour Temperature 6000K Housing Material High Grade 6063 Aluminium Frame Polycarbonate Diffuser Material -20 to +65 °C Operating Temperature Input Voltage AC200-240V, 50-60Hz Cut Out Diameter 95mm Dimensions 110mm x 24mm Weight 0.3kg MacAdam Step <3 Lifetime 50,000 hours, L70-B10 [Ta 25 °C] EN60598-1, EN 60598 2-2, EN62493, CF Standards EN55015, EN61547, EN61000-3-2, EN61000-3-3, EN62722-1, EN62722-2-1 and EN50581 LVD, EMC, ERP & RoHS CE Directives