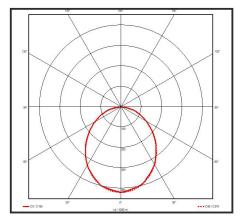

| 0.3kg                                                                                                                   |
| MacAdam Step           | <3                                                                                                                      |
| Lifetime               | 50,000 hours, L70-B10<br>[Ta 25 °C]                                                                                     |
| CE Standards           | EN60598-1, EN 60598 2-2, EN62493,<br>EN55015, EN61547, EN61000-3-2, EN61000-3-<br>3, EN62722-1, EN62722-2-1 and EN50581 |
| CE Directives          | LVD, EMC, ERP & RoHS                                                                                                    |

**TECHNICAL DRAWINGS** 



## LUMINOUS INTENSITY DISTRIBUTION



\* Warranty terms and conditions apply

## Information is subject to change and can be withdrawn without notice

For further information on our products or terms and conditions visit our website www.qvis.co.uk/lighting or email: sales@qvislighting.com