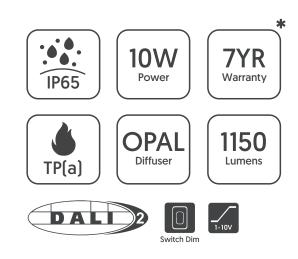

**TECHNICAL DRAWINGS** 

## Helios Slimline Downlight (110mm)

CODE: H65-10-110NW/QD

| Specification          | Helios                                                                                                                  |
|------------------------|-------------------------------------------------------------------------------------------------------------------------|
| System Power           | 10W                                                                                                                     |
| Driver Manufacturer    | Q-Drive                                                                                                                 |
| LED Chipset            | Samsung                                                                                                                 |
| Colour Rendering Index | >85                                                                                                                     |
| Typical UGR            | <19                                                                                                                     |
| Lumen Output           | 1150Lm                                                                                                                  |
| LED Efficacy           | 115 Lm/cW                                                                                                               |
| Power Factor           | 0.9                                                                                                                     |
| IP Rating              | IP65                                                                                                                    |
| Fire Rating            | TP[a]                                                                                                                   |
| Diffuser               | Opal                                                                                                                    |
| Dimmable               | DALI / Switch-Dim / 1-10V                                                                                               |
| Beam Spread            | 90°                                                                                                                     |
| Colour Temperature     | 4000K                                                                                                                   |
| Housing Material       | High Grade 6063 Aluminium Frame                                                                                         |
| Diffuser Material      | Polycarbonate                                                                                                           |
| Operating Temperature  | -20 to +65 °C                                                                                                           |
| Input Voltage          | AC200-240V, 50-60Hz                                                                                                     |
| Cut Out Diameter       | 95mm                                                                                                                    |
| Dimensions             | 110mm x 24mm                                                                                                            |
| Weight                 | 0.3kg                                                                                                                   |
| MacAdam Step           | <3                                                                                                                      |
| Lifetime               | 50,000 hours, L70-B10<br>[Ta 25 °C]                                                                                     |
| CE Standards           | EN60598-1, EN 60598 2-2, EN62493,<br>EN55015, EN61547, EN61000-3-2, EN61000-3-<br>3, EN62722-1, EN62722-2-1 and EN50581 |
| CE Directives          | LVD, EMC, ERP & RoHS                                                                                                    |