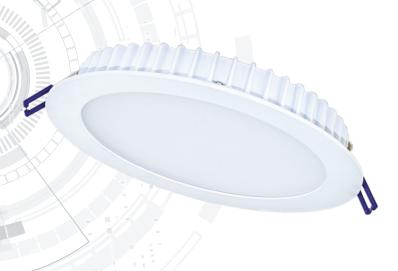

## Helios Slimline Downlight (110mm)

CODE: H65-10-110NW/QD

| Specification          | Helios                                                                                                                  |
|------------------------|-------------------------------------------------------------------------------------------------------------------------|
| System Power           | 10W                                                                                                                     |
| Driver Manufacturer    | Q-Drive                                                                                                                 |
| LED Chipset            | Samsung                                                                                                                 |
| Colour Rendering Index | >85                                                                                                                     |
| Typical UGR            | <19                                                                                                                     |
| Lumen Output           | 1150Lm                                                                                                                  |
| LED Efficacy           | 115 Lm/cW                                                                                                               |
| Power Factor           | 0.9                                                                                                                     |
| IP Rating              | IP65                                                                                                                    |
| Fire Rating            | TP[a]                                                                                                                   |
| Diffuser               | Opal                                                                                                                    |
| Dimmable               | DALI / Switch-Dim / 1-10V                                                                                               |
| Beam Spread            | 90°                                                                                                                     |
| Colour Temperature     | 4000K                                                                                                                   |
| Housing Material       | High Grade 6063 Aluminium Frame                                                                                         |
| Diffuser Material      | Polycarbonate                                                                                                           |
| Operating Temperature  | -20 to +65 °C                                                                                                           |
| Input Voltage          | AC200-240V, 50-60Hz                                                                                                     |
| Cut Out Diameter       | 95mm                                                                                                                    |
| Dimensions             | 110mm x 24mm                                                                                                            |
| Weight                 | 0.3kg                                                                                                                   |
| MacAdam Step           | <3                                                                                                                      |
| Lifetime               | 50,000 hours, L70-B10<br>[Ta 25 °C]                                                                                     |
| CE Standards           | EN60598-1, EN 60598 2-2, EN62493,<br>EN55015, EN61547, EN61000-3-2, EN61000-3-<br>3, EN62722-1, EN62722-2-1 and EN50581 |
| CE Directives          | LVD, EMC, ERP & RoHS                                                                                                    |

## LUMINOUS INTENSITY DISTRIBUTION

\* Warranty terms and conditions apply