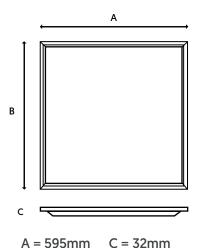

## **TECHNICAL DRAWINGS**

B = 595mm

## **ON-X** Back-Lit Panel (6x6)

**Modular & Recessed Range** 

CODE: OX-BL-35-6X6NW

| Specification          | On-X                                                                                                                    |
|------------------------|-------------------------------------------------------------------------------------------------------------------------|
| System Power           | 35W                                                                                                                     |
| Driver Manufacturer    | Q-Drive                                                                                                                 |
| LED Chipset            | Epistar                                                                                                                 |
| Colour Rendering Index | >85                                                                                                                     |
| Typical UGR            | <19                                                                                                                     |
| Lumen Output           | 3675Lm                                                                                                                  |
| LED Efficacy           | 105 Lm/cW                                                                                                               |
| Power Factor           | 0.95                                                                                                                    |
| IP Rating              | IP44                                                                                                                    |
| Fire Rating            | TP(b)                                                                                                                   |
| Diffuser               | Opal                                                                                                                    |
| Dimmable               | On Request                                                                                                              |
| Beam Spread            | 160°                                                                                                                    |
| Colour Temperature     | 4000K                                                                                                                   |
| Housing Material       | Aluminium                                                                                                               |
| Operating Temperature  | -20 to +50 °C                                                                                                           |
| Input Voltage          | AC200-240V, 47-63Hz                                                                                                     |
| Dimensions             | 595mm x 595mm x 32mm                                                                                                    |
| Weight                 | 2.5kg                                                                                                                   |
| MacAdam Step           | <3                                                                                                                      |
| Lifetime               | 50,000 hours, L70-B10<br>[Ta 25 °C]                                                                                     |
| CE Standards           | EN60598-1, EN 60598 2-2, EN62493,<br>EN55015, EN61547, EN61000-3-2, EN61000-3-<br>3, EN62722-1, EN62722-2-1 and EN50581 |
| CE Directives          | LVD, EMC, ERP & ROHS                                                                                                    |