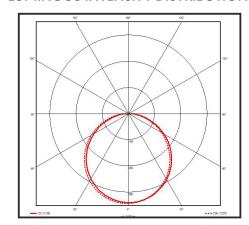

|
| MacAdam Step           | <3                                                                                                                      |
| Lifetime               | 50,000 hours, L70-B10<br>[Ta 25 °C]                                                                                     |
| CE Standards           | EN60598-1, EN 60598 2-2, EN62493,<br>EN55015, EN61547, EN61000-3-2, EN61000-3-<br>3, EN62722-1, EN62722-2-1 and EN50581 |
| CE Directives          | LVD, EMC, ERP & ROHS                                                                                                    |

## \* Warranty terms and conditions apply

## **TECHNICAL DRAWINGS**



B = 595mm

## **LUMINOUS INTENSITY DISTRIBUTION**