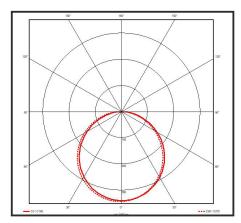

|
| MacAdam Step           | <3                                                                                                                      |
| Lifetime               | 50,000 hours, L70-B10<br>(Ta 25 °C)                                                                                     |
| CE Standards           | EN60598-1, EN 60598 2-2, EN62493,<br>EN55015, EN61547, EN61000-3-2, EN61000-3-<br>3, EN62722-1, EN62722-2-1 and EN50581 |
| CE Directives          | LVD, EMC, ERP & RoHS                                                                                                    |

\* Warranty terms and conditions apply

**TECHNICAL DRAWINGS** 



## LUMINOUS INTENSITY DISTRIBUTION



## Information is subject to change and can be withdrawn without notice