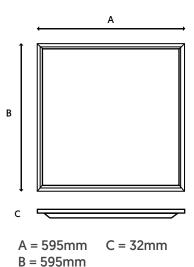

## Modular & Recessed Range

CODE: OX-BL-35-6X6NW/LG

| Specification          | On-X                                                                                                                    |
|------------------------|-------------------------------------------------------------------------------------------------------------------------|
| System Power           | 35W                                                                                                                     |
| Driver Manufacturer    | Philips                                                                                                                 |
| LED Chipset            | Epistar                                                                                                                 |
| Colour Rendering Index | >85                                                                                                                     |
| Typical UGR            | <17                                                                                                                     |
| Lumen Output           | 3675Lm                                                                                                                  |
| LED Efficacy           | 105 Lm/cW                                                                                                               |
| Power Factor           | 0.95                                                                                                                    |
| IP Rating              | IP44                                                                                                                    |
| Fire Rating            | TP(b)                                                                                                                   |
| Diffuser               | Microprism                                                                                                              |
| Dimmable               | On Request                                                                                                              |
| Beam Spread            | 160°                                                                                                                    |
| Colour Temperature     | 4000K                                                                                                                   |
| Housing Material       | Aluminium                                                                                                               |
| Operating Temperature  | -20 to +50 °C                                                                                                           |
| Input Voltage          | AC200-240V, 47-63Hz                                                                                                     |
| Dimensions             | 595mm x 595mm x 32mm                                                                                                    |
| Weight                 | 2.5kg                                                                                                                   |
| MacAdam Step           | <3                                                                                                                      |
| Lifetime               | 50,000 hours, L70-B10<br>(Ta 25 °C)                                                                                     |
| CE Standards           | EN60598-1, EN 60598 2-2, EN62493,<br>EN55015, EN61547, EN61000-3-2, EN61000-3-<br>3, EN62722-1, EN62722-2-1 and EN50581 |
| CE Directives          | LVD, EMC, ERP & RoHS                                                                                                    |

\* Warranty terms and conditions apply

**TECHNICAL DRAWINGS** 