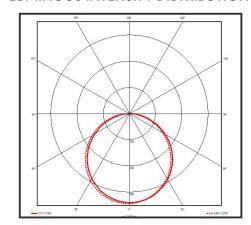

|
| MacAdam Step           | <3                                                                                                                      |
| Lifetime               | 50,000 hours, L70-B10<br>(Ta 25 °C)                                                                                     |
| CE Standards           | EN60598-1, EN 60598 2-2, EN62493,<br>EN55015, EN61547, EN61000-3-2, EN61000-3-<br>3, EN62722-1, EN62722-2-1 and EN50581 |
| CE Directives          | LVD, EMC, ERP & ROHS                                                                                                    |

<sup>\*</sup> Warranty terms and conditions apply

## **TECHNICAL DRAWINGS**



A = 595mm C = 32mm B = 595mm

## **LUMINOUS INTENSITY DISTRIBUTION**