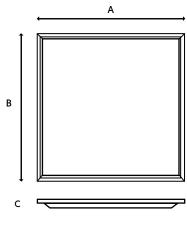

| 2.5kg                                                                                                                   |
| MacAdam Step           | <3                                                                                                                      |
| Lifetime               | 50,000 hours, L70-B10<br>(Ta 25 °C)                                                                                     |
| CE Standards           | EN60598-1, EN 60598 2-2, EN62493,<br>EN55015, EN61547, EN61000-3-2, EN61000-3-<br>3, EN62722-1, EN62722-2-1 and EN50581 |
| CE Directives          | LVD, EMC, ERP & ROHS                                                                                                    |

<sup>\*</sup> Warranty terms and conditions apply

## **TECHNICAL DRAWINGS**



A = 595mm C = 32mm B = 595mm

## **LUMINOUS INTENSITY DISTRIBUTION**