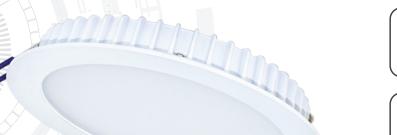

# Helios Slimline Downlight (180mm)

Downlight Range

**CODE**: H65-15-180CW/MPS

| Specification          | Helios                                                                                                                  |
|------------------------|-------------------------------------------------------------------------------------------------------------------------|
| System Power           | 15W                                                                                                                     |
| Driver Manufacturer    | Osram                                                                                                                   |
| LED Chipset            | Samsung                                                                                                                 |
| Colour Rendering Index | >85                                                                                                                     |
| Typical UGR            | <17                                                                                                                     |
| Lumen Output           | 1575Lm                                                                                                                  |
| LED Efficacy           | 105 Lm/cW                                                                                                               |
| Power Factor           | 0.9                                                                                                                     |
| IP Rating              | IP65                                                                                                                    |
| Fire Rating            | TP(a)                                                                                                                   |
| Diffuser               | Microprism                                                                                                              |
| Dimmable               | On Request                                                                                                              |
| Beam Spread            | 90°                                                                                                                     |
| Colour Temperature     | 6000K                                                                                                                   |
| Housing Material       | High Grade 6063 Aluminium Frame                                                                                         |
| Diffuser Material      | Polycarbonate                                                                                                           |
| Operating Temperature  | -20 to +65 °C                                                                                                           |
| Input Voltage          | AC200-240V, 50-60Hz                                                                                                     |
| Cut Out Diameter       | 160mm                                                                                                                   |
| Dimensions             | 180mm x 27mm                                                                                                            |
| Weight                 | 0.5kg                                                                                                                   |
| MacAdam Step           | <3                                                                                                                      |
| Lifetime               | 50,000 hours, L70-B10<br>[Ta 25 °C]                                                                                     |
| CE Standards           | EN60598-1, EN 60598 2-2, EN62493,<br>EN55015, EN61547, EN61000-3-2, EN61000-3-<br>3, EN62722-1, EN62722-2-1 and EN50581 |
| CE Directives          | LVD, EMC, ERP & ROHS                                                                                                    |

### **TECHNICAL DRAWINGS**