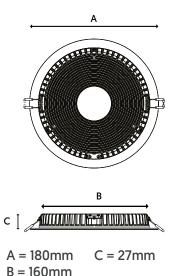

| 0.5kg                                                                                                                   |
| MacAdam Step           | <3                                                                                                                      |
| Lifetime               | 50,000 hours, L70-B10<br>[Ta 25 °C]                                                                                     |
| CE Standards           | EN60598-1, EN 60598 2-2, EN62493,<br>EN55015, EN61547, EN61000-3-2, EN61000-3-<br>3, EN62722-1, EN62722-2-1 and EN50581 |
| CE Directives          | LVD, EMC, ERP & ROHS                                                                                                    |

#### \* Warranty terms and conditions apply

### **TECHNICAL DRAWINGS**



## LUMINOUS INTENSITY DISTRIBUTION



#### Information is subject to change and can be withdrawn without notice