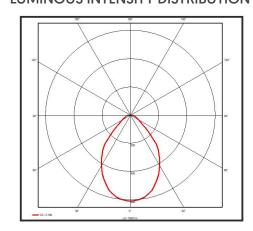

|
| MacAdam Step           | <3                                                                                                                      |
| Lifetime               | 50,000 hours, L70-B10<br>[Ta 25 °C]                                                                                     |
| CE Standards           | EN60598-1, EN 60598 2-2, EN62493,<br>EN55015, EN61547, EN61000-3-2, EN61000-3-<br>3, EN62722-1, EN62722-2-1 and EN50581 |
| CE Directives          | LVD, EMC, ERP & ROHS                                                                                                    |

#### \* Warranty terms and conditions apply

### **TECHNICAL DRAWINGS**



## LUMINOUS INTENSITY DISTRIBUTION



#### Information is subject to change and can be withdrawn without notice