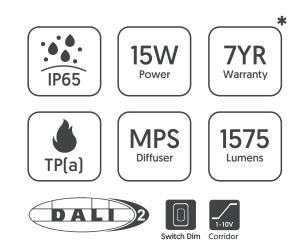

**TECHNICAL DRAWINGS** 

## Helios Slimline Downlight (180mm)

CODE: H65-15-180CW/MPS/QD

| Specification          | Helios                                                                                                                  |
|------------------------|-------------------------------------------------------------------------------------------------------------------------|
| System Power           | 15W                                                                                                                     |
| Driver Manufacturer    | Q-Drive                                                                                                                 |
| LED Chipset            | Samsung                                                                                                                 |
| Colour Rendering Index | >85                                                                                                                     |
| Typical UGR            | <17                                                                                                                     |
| Lumen Output           | 1575Lm                                                                                                                  |
| LED Efficacy           | 105 Lm/cW                                                                                                               |
| Power Factor           | 0.9                                                                                                                     |
| IP Rating              | IP65                                                                                                                    |
| Fire Rating            | TP[a]                                                                                                                   |
| Diffuser               | Microprism                                                                                                              |
| Dimmable               | DALI / Switch-Dim / 1-10V                                                                                               |
| Beam Spread            | 90°                                                                                                                     |
| Colour Temperature     | 6000K                                                                                                                   |
| Housing Material       | High Grade 6063 Aluminium Frame                                                                                         |
| Diffuser Material      | Polycarbonate                                                                                                           |
| Operating Temperature  | -20 to +65 °C                                                                                                           |
| Input Voltage          | AC200-240V, 50-60Hz                                                                                                     |
| Cut Out Diameter       | 160mm                                                                                                                   |
| Dimensions             | 180mm x 27mm                                                                                                            |
| Weight                 | 0.5kg                                                                                                                   |
| MacAdam Step           | <3                                                                                                                      |
| Lifetime               | 50,000 hours, L70-B10<br>(Ta 25 °C)                                                                                     |
| CE Standards           | EN60598-1, EN 60598 2-2, EN62493,<br>EN55015, EN61547, EN61000-3-2, EN61000-3-<br>3, EN62722-1, EN62722-2-1 and EN50581 |
| CE Directives          | LVD, EMC, ERP & RoHS                                                                                                    |