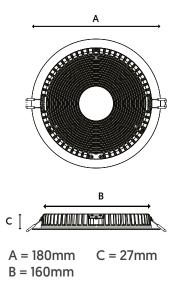

|
| Weight                 | 0.5kg                                                                                                                   |
| MacAdam Step           | <3                                                                                                                      |
| Lifetime               | 50,000 hours, L70-B10<br>(Ta 25 °C)                                                                                     |
| CE Standards           | EN60598-1, EN 60598 2-2, EN62493,<br>EN55015, EN61547, EN61000-3-2, EN61000-3-<br>3, EN62722-1, EN62722-2-1 and EN50581 |
| CE Directives          | LVD, EMC, ERP & RoHS                                                                                                    |

**TECHNICAL DRAWINGS** 



## LUMINOUS INTENSITY DISTRIBUTION



\* Warranty terms and conditions apply

## Information is subject to change and can be withdrawn without notice

For further information on our products or terms and conditions visit our website www.qvis.co.uk/lighting or email: sales@qvislighting.com