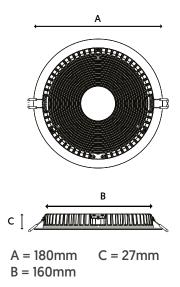

|
| Weight                 | 0.5kg                                                                                                                   |
| MacAdam Step           | <3                                                                                                                      |
| Lifetime               | 50,000 hours, L70-B10<br>(Ta 25 °C)                                                                                     |
| CE Standards           | EN60598-1, EN 60598 2-2, EN62493,<br>EN55015, EN61547, EN61000-3-2, EN61000-3-<br>3, EN62722-1, EN62722-2-1 and EN50581 |
| CE Directives          | LVD, EMC, ERP & RoHS                                                                                                    |

**TECHNICAL DRAWINGS** 



## LUMINOUS INTENSITY DISTRIBUTION



\* Warranty terms and conditions apply

## Information is subject to change and can be withdrawn without notice

For further information on our products or terms and conditions visit our website www.qvis.co.uk/lighting or email: sales@qvislighting.com