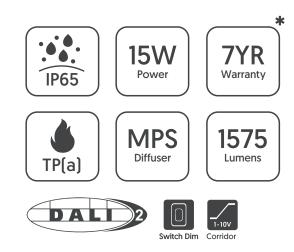

**TECHNICAL DRAWINGS** 

## Helios Slimline Downlight (180mm)

CODE: H65-15-180WW/MPS/QD

| Specification          | Helios                                                                                                                  |
|------------------------|-------------------------------------------------------------------------------------------------------------------------|
| System Power           | 15W                                                                                                                     |
| Driver Manufacturer    | Q-Drive                                                                                                                 |
| LED Chipset            | Samsung                                                                                                                 |
| Colour Rendering Index | >85                                                                                                                     |
| Typical UGR            | <17                                                                                                                     |
| Lumen Output           | 1575Lm                                                                                                                  |
| LED Efficacy           | 105 Lm/cW                                                                                                               |
| Power Factor           | 0.9                                                                                                                     |
| IP Rating              | IP65                                                                                                                    |
| Fire Rating            | TP[a]                                                                                                                   |
| Diffuser               | Microprism                                                                                                              |
| Dimmable               | DALI / Switch-Dim / 1-10V                                                                                               |
| Beam Spread            | 90°                                                                                                                     |
| Colour Temperature     | 3000K                                                                                                                   |
| Housing Material       | High Grade 6063 Aluminium Frame                                                                                         |
| Diffuser Material      | Polycarbonate                                                                                                           |
| Operating Temperature  | -20 to +65 °C                                                                                                           |
| Input Voltage          | AC200-240V, 50-60Hz                                                                                                     |
| Cut Out Diameter       | 160mm                                                                                                                   |
| Dimensions             | 180mm x 27mm                                                                                                            |
| Weight                 | 0.5kg                                                                                                                   |
| MacAdam Step           | <3                                                                                                                      |
| Lifetime               | 50,000 hours, L70-B10<br>(Ta 25 °C)                                                                                     |
| CE Standards           | EN60598-1, EN 60598 2-2, EN62493,<br>EN55015, EN61547, EN61000-3-2, EN61000-3-<br>3, EN62722-1, EN62722-2-1 and EN50581 |
| CE Directives          | LVD, EMC, ERP & RoHS                                                                                                    |