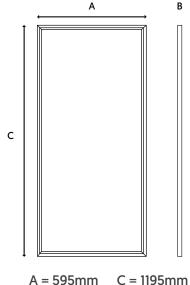

## Lynx Modular Panel (12x6)

Modular & Recessed Range

CODE: LYNX-ADV-45-12X6CW

















## **TECHNICAL DRAWINGS**



A = 595mm C = B = 10.5mm

C = 1195mm

## LUMINOUS INTENSITY DISTRIBUTION



**Specification** Lynx 45W System Power Driver Manufacturer Tridonic LED Chipset Samsung Colour Rendering Index >85 Typical UGR <19 Lumen Output LED Efficacy 135 Lm/cW Power Factor 0.95 IP Rating IP44 from Below Diffuser Opal Dimmable On Request Beam Spread 160° Colour Temperature Housing Material High Grade 6063 Aluminium Frame PMMA Light Guide Plate Operating Temperature -20 to +65 °C Input Voltage AC200-240V, 47-63Hz Dimensions 1195mm x 595mm x 10.5mm Weight 8.25kg MacAdam Step <3 50,000 hours, L70-B10 Lifetime CE Standards EN60598-1, EN 60598 2-2, EN62493, EN55015, EN61547, EN61000-3-2, EN61000-3-3, EN62722-1, EN62722-2-1 and EN50581 CE Directives LVD, EMC, ERP & RoHS

<sup>\*</sup> Warranty terms and conditi