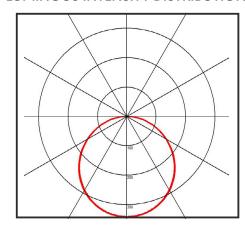

## LUMINOUS INTENSITY DISTRIBUTION

**Specification** Lynx 45W System Power Driver Manufacturer Tridonic LED Chipset Samsung Colour Rendering Index >85 Typical UGR <19 Lumen Output LED Efficacy 135 Lm/cW Power Factor 0.95 IP Rating IP44 from Below Diffuser Opal Dimmable On Request Beam Spread 160° Colour Temperature Housing Material High Grade 6063 Aluminium Frame PMMA Light Guide Plate Operating Temperature -20 to +65 °C Input Voltage AC200-240V, 47-63Hz Dimensions 1195mm x 595mm x 10.5mm Weight 8.25kg MacAdam Step <3 50,000 hours, L70-B10 Lifetime CE Standards EN60598-1, EN 60598 2-2, EN62493, EN55015, EN61547, EN61000-3-2, EN61000-3-3, EN62722-1, EN62722-2-1 and EN50581 CE Directives LVD, EMC, ERP & RoHS