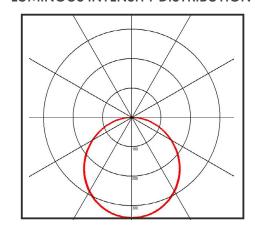

## **LUMINOUS INTENSITY DISTRIBUTION**

45W (Emergency 3W)

| Driver Manufacturer    | Q-Drive                                                                                                                 |
|------------------------|-------------------------------------------------------------------------------------------------------------------------|
| LED Chipset            | Samsung                                                                                                                 |
| Colour Rendering Index | >85                                                                                                                     |
| Typical UGR            | <19                                                                                                                     |
| Lumen Output           | 6075Lm (Emergency 405Lm)                                                                                                |
| LED Efficacy           | 135 Lm/cW                                                                                                               |
| Power Factor           | 0.95                                                                                                                    |
| IP Rating              | IP44 from Below                                                                                                         |
| Diffuser               | Opal                                                                                                                    |
| Dimmable               | DALI / Switch-Dim / 1-10V                                                                                               |
| Beam Spread            | 160°                                                                                                                    |
| Colour Temperature     | 6000K                                                                                                                   |
| Housing Material       | High Grade 6063 Aluminium Frame                                                                                         |
| Light Guide Plate      | PMMA                                                                                                                    |
| Operating Temperature  | -20 to +65 °C                                                                                                           |
| Input Voltage          | AC200-240V, 47-63Hz                                                                                                     |
| Dimensions             | 1195mm x 595mm x 10.5mm                                                                                                 |
| Weight                 | 8.25kg                                                                                                                  |
| MacAdam Step           | <3                                                                                                                      |
| Lifetime               | 50,000 hours, L70-B10<br>[Ta 25 °C]                                                                                     |
| Emergency Output       | 3 Hours (3W)                                                                                                            |
| CE Standards           | EN60598-1, EN 60598 2-2, EN62493,<br>EN55015, EN61547, EN61000-3-2, EN61000-3-<br>3, EN62722-1, EN62722-2-1 and EN50581 |
| CE Directives          | LVD, EMC, ERP & ROHS                                                                                                    |