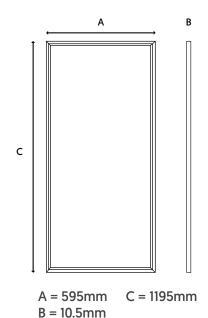

## **TECHNICAL DRAWINGS**

## LUMINOUS INTENSITY DISTRIBUTION

**Specification** Lynx 45W System Power Driver Manufacturer Tridonic LED Chipset Samsung Colour Rendering Index >85 Typical UGR <19 Lumen Output LED Efficacy 135 Lm/cW Power Factor 0.95 IP Rating IP44 from Below Diffuser Opal Dimmable On Request Beam Spread 160° Colour Temperature Housing Material High Grade 6063 Aluminium Frame PMMA Light Guide Plate Operating Temperature -20 to +65 °C Input Voltage AC200-240V, 47-63Hz Dimensions 1195mm x 595mm x 10.5mm Weight 8.25kg MacAdam Step <3 50,000 hours, L70-B10 Lifetime CE Standards EN60598-1, EN 60598 2-2, EN62493, EN55015, EN61547, EN61000-3-2, EN61000-3-3, EN62722-1, EN62722-2-1 and EN50581 CE Directives LVD, EMC, ERP & RoHS