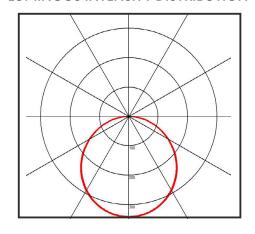

## LUMINOUS INTENSITY DISTRIBUTION

**Specification** Lynx 45W System Power Driver Manufacturer Tridonic LED Chipset Samsung Colour Rendering Index >85 Typical UGR <19 Lumen Output LED Efficacy 135 Lm/cW Power Factor 0.95 IP Rating IP44 from Below Diffuser Opal Dimmable On Request Beam Spread 160° Colour Temperature Housing Material High Grade 6063 Aluminium Frame PMMA Light Guide Plate Operating Temperature -20 to +65 °C Input Voltage AC200-240V, 47-63Hz Dimensions 1195mm x 595mm x 10.5mm Weight 8.25kg MacAdam Step <3 50,000 hours, L70-B10 Lifetime CE Standards EN60598-1, EN 60598 2-2, EN62493, EN55015, EN61547, EN61000-3-2, EN61000-3-3, EN62722-1, EN62722-2-1 and EN50581 CE Directives LVD, EMC, ERP & RoHS