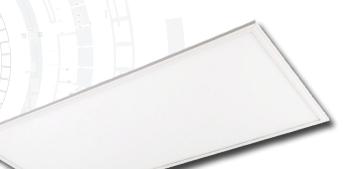

## Lynx Modular Panel (12x6)

**Modular & Recessed Range** 

CODE: LYNX-ADV-45-12X6NW

## LUMINOUS INTENSITY DISTRIBUTION

**Specification** Lynx 45W System Power Driver Manufacturer Tridonic LED Chipset Samsung Colour Rendering Index >85 Typical UGR <19 Lumen Output LED Efficacy 135 Lm/cW Power Factor 0.95 IP Rating IP44 from Below Diffuser Opal Dimmable On Request Beam Spread 160° Colour Temperature Housing Material High Grade 6063 Aluminium Frame PMMA Light Guide Plate Operating Temperature -20 to +65 °C Input Voltage AC200-240V, 47-63Hz Dimensions 1195mm x 595mm x 10.5mm Weight 8.25kg MacAdam Step <3 50,000 hours, L70-B10 Lifetime CE Standards EN60598-1, EN 60598 2-2, EN62493, EN55015, EN61547, EN61000-3-2, EN61000-3-3, EN62722-1, EN62722-2-1 and EN50581 CE Directives LVD, EMC, ERP & RoHS