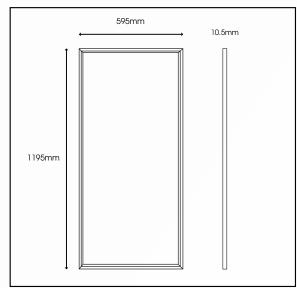

## **TECHNICAL DRAWINGS**

**Specification** 

System Power

45W

POWER

TP(a)

| Driver Manufacturer    | Q-Drive                             |  |  |
|------------------------|-------------------------------------|--|--|
| LED Chipset            | Samsung                             |  |  |
| Diffuser               | Opal                                |  |  |
| Colour Rendering Index | >85                                 |  |  |
| Typical UGR            | <19                                 |  |  |
| LED Efficacy           | 135 Lm/cW                           |  |  |
| Lumen Output           | 6075Lm (Emergency 405Lm)            |  |  |
| Fire Rating            | TP(a)                               |  |  |
| Dimmable               | Dali / Switch-Dim / 1-10V           |  |  |
| Power Factor           | 0.95                                |  |  |
| IP Rating              | IP44                                |  |  |
| Beam Spread            | 160 °                               |  |  |
| Colour Type            | Single                              |  |  |
| Colour Temperature     | 4000K                               |  |  |
| Housing Material       | High Grade 6063 Aluminium           |  |  |
| Light Guide Plate      | PMMA                                |  |  |
| Operating Temperature  | -20 to 50 °C                        |  |  |
| Input Voltage          | AC 200-240V, 47-63Hz                |  |  |
| Weight                 | 8.25kg                              |  |  |
| Dimensions             | 1195mm x 595mm x 10.5mm             |  |  |
| MacAdam Step           | <3                                  |  |  |
| Lifetime               | 50,000 hours, L70-B10<br>(Ta 25 °C) |  |  |
| Emergency Output       | 3 Hours (3W)*                       |  |  |