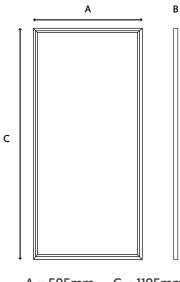

|
| Weight                 | 8.25kg                                                                                                                 |
| MacAdam Step           | <3                                                                                                                     |
| Lifetime               | 50,000 hours, L70-B10<br>(Ta 25 °C)                                                                                    |
| CE Standards           | EN60598-1, EN 60598 2-2, EN62493,<br>EN55015, EN61547, EN61000-3-2, EN61000-3<br>3, EN62722-1, EN62722-2-1 and EN50581 |
| CE Directives          | LVD, EMC, ERP & ROHS                                                                                                   |

\* Warranty terms and conditions apply



A = 595mm C = 1195mm B = 10.5mm

## LUMINOUS INTENSITY DISTRIBUTION



Information is subject to change and can be withdrawn without notice

For further information on our products or terms and conditions visit our website www.qvis.co.uk/lighting or email: sales@qvislighting.com