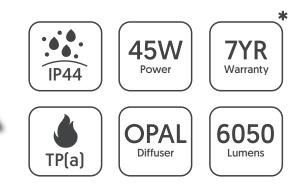

## **TECHNICAL DRAWINGS**

| Specification          | Lynx                                                                                                                   |
|------------------------|------------------------------------------------------------------------------------------------------------------------|
| System Power           | 45W                                                                                                                    |
| Driver Manufacturer    | Tridonic                                                                                                               |
| LED Chipset            | Samsung                                                                                                                |
| Colour Rendering Index | >85                                                                                                                    |
| Typical UGR            | <19                                                                                                                    |
| Lumen Output           | 6075Lm                                                                                                                 |
| LED Efficacy           | 135 Lm/cW                                                                                                              |
| Power Factor           | 0.95                                                                                                                   |
| IP Rating              | IP44 from Below                                                                                                        |
| Diffuser               | Opal                                                                                                                   |
| Dimmable               | On Request                                                                                                             |
| Beam Spread            | 160°                                                                                                                   |
| Colour Temperature     | 3000K                                                                                                                  |
| Housing Material       | High Grade 6063 Aluminium Frame                                                                                        |
| Light Guide Plate      | PMMA                                                                                                                   |
| Operating Temperature  | -20 to +65 °C                                                                                                          |
| Input Voltage          | AC200-240V, 47-63Hz                                                                                                    |
| Dimensions             | 1195mm x 595mm x 10.5mm                                                                                                |
| Weight                 | 8.25kg                                                                                                                 |
| MacAdam Step           | <3                                                                                                                     |
| Lifetime               | 50,000 hours, L70-B10<br>(Ta 25 °C)                                                                                    |
| CE Standards           | EN60598-1, EN 60598 2-2, EN62493,<br>EN55015, EN61547, EN61000-3-2, EN61000-3<br>3, EN62722-1, EN62722-2-1 and EN50581 |
| CE Directives          | LVD, EMC, ERP & ROHS                                                                                                   |

\* Warranty terms and conditions apply

A = 595mm C = 1195mm B = 10.5mm