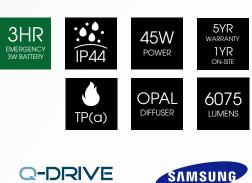

## LUMINOUS INTENSITY DISTRIBUTION DIAGRAM

DAI SWITCH DIM

| Specification          | Lynx Advance 12x6                                                                                                            |  |
|------------------------|------------------------------------------------------------------------------------------------------------------------------|--|
| System Power           | 45W (Emergency 3W)                                                                                                           |  |
| Driver Manufacturer    | Q-Drive                                                                                                                      |  |
| LED Chipset            | Samsung                                                                                                                      |  |
| Diffuser               | Opal                                                                                                                         |  |
| Colour Rendering Index | >85                                                                                                                          |  |
| Typical UGR            | <19                                                                                                                          |  |
| LED Efficacy           | 135 Lm/cW                                                                                                                    |  |
| Lumen Output           | 6075Lm (Emergency 405Lm)                                                                                                     |  |
| Fire Rating            | TP(a)                                                                                                                        |  |
| Dimmable               | Dali / Switch-Dim / 1-10V                                                                                                    |  |
| Power Factor           | 0.95                                                                                                                         |  |
| IP Rating              | IP44                                                                                                                         |  |
| Beam Spread            | 160 °                                                                                                                        |  |
| Colour Type            | Single                                                                                                                       |  |
| Colour Temperature     | 3000K                                                                                                                        |  |
| Housing Material       | High Grade 6063 Aluminium                                                                                                    |  |
| Light Guide Plate      | PMMA                                                                                                                         |  |
| Operating Temperature  | -20 to 50 °C                                                                                                                 |  |
| Input Voltage          | AC 200-240V, 47-63Hz                                                                                                         |  |
| Weight                 | 8.25kg                                                                                                                       |  |
| Dimensions             | 1195mm x 595mm x 10.5mm                                                                                                      |  |
| MacAdam Step           | <3                                                                                                                           |  |
| Lifetime               | 50,000 hours, L70-B10<br>(Ta 25 °C)                                                                                          |  |
| Emergency Output       | 3 Hours (3W)*                                                                                                                |  |
| CE Standards           | EN60598-1, EN 60598 2-2,<br>EN62493, EN55015, EN61547,<br>EN61000-3-2, EN61000-3-3,<br>EN62722-1, EN62722-2-1 and<br>EN50581 |  |
| CE Directives          | LVD, EMC, ERP & RoHS                                                                                                         |  |