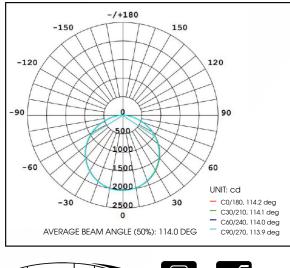

## LUMINOUS INTENSITY DISTRIBUTION DIAGRAM

DAI SWITCH DIM

| Specification          | Lynx Advance 12x6                                                                                                            |  |
|------------------------|------------------------------------------------------------------------------------------------------------------------------|--|
| System Power           | 45W (Emergency 3W)                                                                                                           |  |
| Driver Manufacturer    | Q-Drive                                                                                                                      |  |
| LED Chipset            | Samsung                                                                                                                      |  |
| Diffuser               | Opal                                                                                                                         |  |
| Colour Rendering Index | >85                                                                                                                          |  |
| Typical UGR            | <19                                                                                                                          |  |
| LED Efficacy           | 135 Lm/cW                                                                                                                    |  |
| Lumen Output           | 6075Lm (Emergency 405Lm)                                                                                                     |  |
| Fire Rating            | TP(a)                                                                                                                        |  |
| Dimmable               | Dali / Switch-Dim / 1-10V                                                                                                    |  |
| Power Factor           | 0.95                                                                                                                         |  |
| IP Rating              | IP44                                                                                                                         |  |
| Beam Spread            | 160 °                                                                                                                        |  |
| Colour Type            | Single                                                                                                                       |  |
| Colour Temperature     | 3000K                                                                                                                        |  |
| Housing Material       | High Grade 6063 Aluminium                                                                                                    |  |
| Light Guide Plate      | PMMA                                                                                                                         |  |
| Operating Temperature  | -20 to 50 °C                                                                                                                 |  |
| Input Voltage          | AC 200-240V, 47-63Hz                                                                                                         |  |
| Weight                 | 8.25kg                                                                                                                       |  |
| Dimensions             | 1195mm x 595mm x 10.5mm                                                                                                      |  |
| MacAdam Step           | <3                                                                                                                           |  |
| Lifetime               | 50,000 hours, L70-B10<br>(Ta 25 °C)                                                                                          |  |
| Emergency Output       | 3 Hours (3W)*                                                                                                                |  |
| CE Standards           | EN60598-1, EN 60598 2-2,<br>EN62493, EN55015, EN61547,<br>EN61000-3-2, EN61000-3-3,<br>EN62722-1, EN62722-2-1 and<br>EN50581 |  |
| CE Directives          | LVD, EMC, ERP & RoHS                                                                                                         |  |