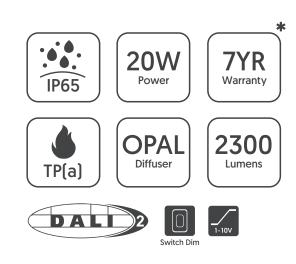

## Helios Slimline Downlight (230mm)

CODE: H65-20-230CW/QD

**Specification Helios** 20W System Power Driver Manufacturer Q-Drive LED Chipset Samsung Colour Rendering Index >85 Typical UGR <19 Lumen Output 2300Lm LED Efficacy 115 Lm/cW Power Factor 0.9 IP Rating IP65 Fire Rating TP(a) Diffuser lago DALI / Switch-Dim / 1-10V Dimmable Beam Spread 90° Colour Temperature 6000K Housing Material High Grade 6063 Aluminium Frame Diffuser Material Polycarbonate -20 to +65 °C Operating Temperature Input Voltage AC200-240V, 50-60Hz Cut Out Diameter 200mm Dimensions 230mm x 28mm Weight 0.5kg MacAdam Step <3 Lifetime 50,000 hours, L70-B10 [Ta 25 °C] EN60598-1, EN 60598 2-2, EN62493, CF Standards EN55015, EN61547, EN61000-3-2, EN61000-3-3, EN62722-1, EN62722-2-1 and EN50581 LVD, EMC, ERP & RoHS CE Directives