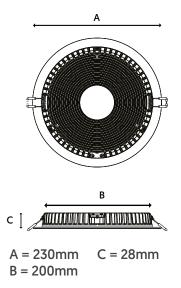

**TECHNICAL DRAWINGS** 

## Helios Slimline Downlight (230mm)

CODE: H65-20-230CW/QD

**Specification Helios** 20W System Power Driver Manufacturer Q-Drive LED Chipset Samsung Colour Rendering Index >85 Typical UGR <19 Lumen Output 2300Lm LED Efficacy 115 Lm/cW Power Factor 0.9 IP Rating IP65 Fire Rating TP(a) Diffuser lago DALI / Switch-Dim / 1-10V Dimmable Beam Spread 90° Colour Temperature 6000K Housing Material High Grade 6063 Aluminium Frame Diffuser Material Polycarbonate -20 to +65 °C Operating Temperature Input Voltage AC200-240V, 50-60Hz Cut Out Diameter 200mm Dimensions 230mm x 28mm Weight 0.5kg MacAdam Step <3 Lifetime 50,000 hours, L70-B10 [Ta 25 °C] EN60598-1, EN 60598 2-2, EN62493, CF Standards EN55015, EN61547, EN61000-3-2, EN61000-3-3, EN62722-1, EN62722-2-1 and EN50581 LVD, EMC, ERP & RoHS CE Directives