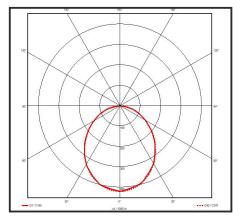

ation Helios** 20W System Power Driver Manufacturer Q-Drive LED Chipset Samsung Colour Rendering Index >85 Typical UGR <19 Lumen Output 2300Lm LED Efficacy 115 Lm/cW Power Factor 0.9 IP Rating IP65 Fire Rating TP(a) Diffuser lago DALI / Switch-Dim / 1-10V Dimmable Beam Spread 90° Colour Temperature 6000K Housing Material High Grade 6063 Aluminium Frame Diffuser Material Polycarbonate -20 to +65 °C Operating Temperature Input Voltage AC200-240V, 50-60Hz Cut Out Diameter 200mm Dimensions 230mm x 28mm Weight 0.5kg MacAdam Step <3 Lifetime 50,000 hours, L70-B10 [Ta 25 °C] EN60598-1, EN 60598 2-2, EN62493, CF Standards EN55015, EN61547, EN61000-3-2, EN61000-3-3, EN62722-1, EN62722-2-1 and EN50581 LVD, EMC, ERP & RoHS CE Directives

**TECHNICAL DRAWINGS** 



## LUMINOUS INTENSITY DISTRIBUTION



\* Warranty terms and conditions apply

## Information is subject to change and can be withdrawn without notice

For further information on our products or terms and conditions visit our website www.qvis.co.uk/lighting or email: sales@qvislighting.com