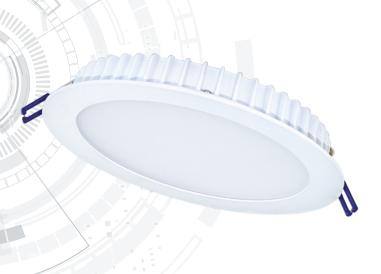

## Helios Slimline Downlight (230mm)

Downlight Range

CODE: H65-20-230NW/QD

**Specification Helios** 20W System Power Driver Manufacturer Q-Drive LED Chipset Samsung Colour Rendering Index >85 Typical UGR <19 Lumen Output 2300Lm LED Efficacy 115 Lm/cW Power Factor 0.9 IP Rating IP65 Fire Rating TP(a) Diffuser lago DALI / Switch-Dim / 1-10V Dimmable Beam Spread 90° Colour Temperature 4000K Housing Material High Grade 6063 Aluminium Frame Polycarbonate Diffuser Material -20 to +65 °C Operating Temperature Input Voltage AC200-240V, 50-60Hz Cut Out Diameter 200mm Dimensions 230mm x 28mm Weight 0.5kg MacAdam Step <3 Lifetime 50,000 hours, L70-B10 [Ta 25 °C] EN60598-1, EN 60598 2-2, EN62493, CF Standards EN55015, EN61547, EN61000-3-2, EN61000-3-3, EN62722-1, EN62722-2-1 and EN50581 LVD, EMC, ERP & RoHS CE Directives