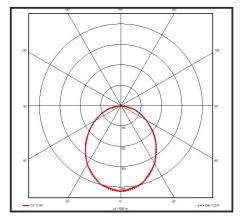

ation Helios** 20W System Power Driver Manufacturer Q-Drive LED Chipset Samsung Colour Rendering Index >85 Typical UGR <19 Lumen Output 2300Lm LED Efficacy 115 Lm/cW Power Factor 0.9 IP Rating IP65 Fire Rating TP(a) Diffuser lago DALI / Switch-Dim / 1-10V Dimmable Beam Spread 90° Colour Temperature 4000K Housing Material High Grade 6063 Aluminium Frame Polycarbonate Diffuser Material -20 to +65 °C Operating Temperature Input Voltage AC200-240V, 50-60Hz Cut Out Diameter 200mm Dimensions 230mm x 28mm Weight 0.5kg MacAdam Step <3 Lifetime 50,000 hours, L70-B10 [Ta 25 °C] EN60598-1, EN 60598 2-2, EN62493, CF Standards EN55015, EN61547, EN61000-3-2, EN61000-3-3, EN62722-1, EN62722-2-1 and EN50581 LVD, EMC, ERP & RoHS CE Directives

**TECHNICAL DRAWINGS** 



## LUMINOUS INTENSITY DISTRIBUTION



\* Warranty terms and conditions apply

## Information is subject to change and can be withdrawn without notice

For further information on our products or terms and conditions visit our website www.qvis.co.uk/lighting or email: sales@qvislighting.com