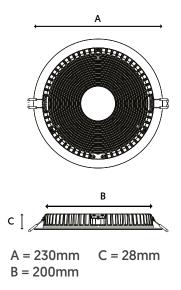

**TECHNICAL DRAWINGS** 

## Helios Slimline Downlight (230mm)

Downlight Range

CODE: H65-20-230NW/QD

**Specification Helios** 20W System Power Driver Manufacturer Q-Drive LED Chipset Samsung Colour Rendering Index >85 Typical UGR <19 Lumen Output 2300Lm LED Efficacy 115 Lm/cW Power Factor 0.9 IP Rating IP65 Fire Rating TP(a) Diffuser lago DALI / Switch-Dim / 1-10V Dimmable Beam Spread 90° Colour Temperature 4000K Housing Material High Grade 6063 Aluminium Frame Polycarbonate Diffuser Material -20 to +65 °C Operating Temperature Input Voltage AC200-240V, 50-60Hz Cut Out Diameter 200mm Dimensions 230mm x 28mm Weight 0.5kg MacAdam Step <3 Lifetime 50,000 hours, L70-B10 [Ta 25 °C] EN60598-1, EN 60598 2-2, EN62493, CF Standards EN55015, EN61547, EN61000-3-2, EN61000-3-3, EN62722-1, EN62722-2-1 and EN50581 LVD, EMC, ERP & RoHS CE Directives