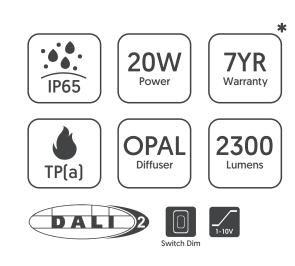

## Helios Slimline Downlight (230mm)

Downlight Range

CODE: H65-20-230NW/QD

**Specification Helios** 20W System Power Driver Manufacturer Q-Drive LED Chipset Samsung Colour Rendering Index >85 Typical UGR <19 Lumen Output 2300Lm LED Efficacy 115 Lm/cW Power Factor 0.9 IP Rating IP65 Fire Rating TP(a) Diffuser lago DALI / Switch-Dim / 1-10V Dimmable Beam Spread 90° Colour Temperature 4000K Housing Material High Grade 6063 Aluminium Frame Polycarbonate Diffuser Material -20 to +65 °C Operating Temperature Input Voltage AC200-240V, 50-60Hz Cut Out Diameter 200mm Dimensions 230mm x 28mm Weight 0.5kg MacAdam Step <3 Lifetime 50,000 hours, L70-B10 [Ta 25 °C] EN60598-1, EN 60598 2-2, EN62493, CF Standards EN55015, EN61547, EN61000-3-2, EN61000-3-3, EN62722-1, EN62722-2-1 and EN50581 LVD, EMC, ERP & RoHS CE Directives

## LUMINOUS INTENSITY DISTRIBUTION

\* Warranty terms and conditions apply