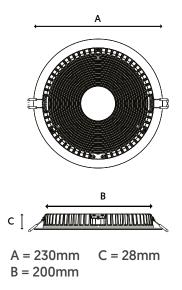

**TECHNICAL DRAWINGS** 

## Helios Slimline Downlight (230mm)

CODE: H65-20-230NW/TD

**Specification Helios** 20W System Power Driver Manufacturer Tridonic LED Chipset Samsung Colour Rendering Index >85 Typical UGR <19 Lumen Output 2300Lm LED Efficacy 115 Lm/cW Power Factor 0.9 IP Rating IP65 Fire Rating TP(a) Diffuser lago DALI / Switch-Dim / Corridor / DSI Dimmable Beam Spread 90° Colour Temperature 4000K Housing Material High Grade 6063 Aluminium Frame Polycarbonate Diffuser Material -20 to +65 °C Operating Temperature Input Voltage AC200-240V, 50-60Hz Cut Out Diameter 200mm Dimensions 230mm x 28mm Weight 0.5kg MacAdam Step <3 Lifetime 50,000 hours, L70-B10 [Ta 25 °C] EN60598-1, EN 60598 2-2, EN62493, CF Standards EN55015, EN61547, EN61000-3-2, EN61000-3-3, EN62722-1, EN62722-2-1 and EN50581 LVD, EMC, ERP & RoHS CE Directives