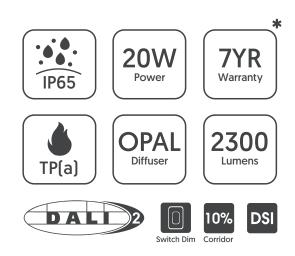

## Helios Slimline Downlight (230mm)

CODE: H65-20-230NW/TD

**Specification Helios** 20W System Power Driver Manufacturer Tridonic LED Chipset Samsung Colour Rendering Index >85 Typical UGR <19 Lumen Output 2300Lm LED Efficacy 115 Lm/cW Power Factor 0.9 IP Rating IP65 Fire Rating TP(a) Diffuser lago DALI / Switch-Dim / Corridor / DSI Dimmable Beam Spread 90° Colour Temperature 4000K Housing Material High Grade 6063 Aluminium Frame Polycarbonate Diffuser Material -20 to +65 °C Operating Temperature Input Voltage AC200-240V, 50-60Hz Cut Out Diameter 200mm Dimensions 230mm x 28mm Weight 0.5kg MacAdam Step <3 Lifetime 50,000 hours, L70-B10 [Ta 25 °C] EN60598-1, EN 60598 2-2, EN62493, CF Standards EN55015, EN61547, EN61000-3-2, EN61000-3-3, EN62722-1, EN62722-2-1 and EN50581 LVD, EMC, ERP & RoHS CE Directives

## LUMINOUS INTENSITY DISTRIBUTION

\* Warranty terms and conditions apply