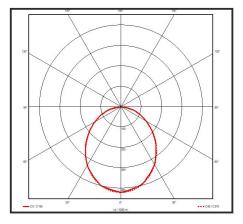

os** 20W System Power Driver Manufacturer Tridonic LED Chipset Samsung Colour Rendering Index >85 Typical UGR <19 Lumen Output 2300Lm LED Efficacy 115 Lm/cW Power Factor 0.9 IP Rating IP65 Fire Rating TP(a) Diffuser lago DALI / Switch-Dim / Corridor / DSI Dimmable Beam Spread 90° Colour Temperature 4000K Housing Material High Grade 6063 Aluminium Frame Polycarbonate Diffuser Material -20 to +65 °C Operating Temperature Input Voltage AC200-240V, 50-60Hz Cut Out Diameter 200mm Dimensions 230mm x 28mm Weight 0.5kg MacAdam Step <3 Lifetime 50,000 hours, L70-B10 [Ta 25 °C] EN60598-1, EN 60598 2-2, EN62493, CF Standards EN55015, EN61547, EN61000-3-2, EN61000-3-3, EN62722-1, EN62722-2-1 and EN50581 LVD, EMC, ERP & RoHS CE Directives

**TECHNICAL DRAWINGS** 



## LUMINOUS INTENSITY DISTRIBUTION



\* Warranty terms and conditions apply

## Information is subject to change and can be withdrawn without notice

For further information on our products or terms and conditions visit our website www.qvis.co.uk/lighting or email: sales@qvislighting.com