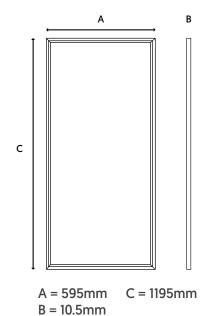

## **TECHNICAL DRAWINGS**

## LUMINOUS INTENSITY DISTRIBUTION

**Specification** Lynx 40W System Power Driver Manufacturer Osram LED Chipset Samsung Colour Rendering Index >85 Typical UGR <17 Lumen Output 4800Lm LED Efficacy 120 Lm/cW Power Factor 0.95 IP Rating IP44 from Below Diffuser Microprism Dimmable On Request Beam Spread 160° Colour Temperature Housing Material High Grade 6063 Aluminium Frame PMMA Light Guide Plate Operating Temperature -20 to +45 °C Input Voltage AC200-240V, 47-63Hz Dimensions 1195mm x 595mm x 10.5mm Weight 8.5kg MacAdam Step <3 50,000 hours, L70-B10 Lifetime CE Standards EN60598-1, EN 60598 2-2, EN62493, EN55015, EN61547, EN61000-3-2, EN61000-3-3, EN62722-1, EN62722-2-1 and EN50581 CE Directives LVD, EMC, ERP & RoHS