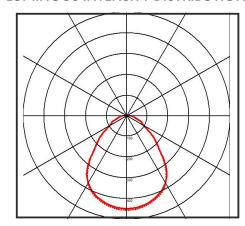

## LUMINOUS INTENSITY DISTRIBUTION

**Specification** Lynx 40W System Power Driver Manufacturer Osram LED Chipset Samsung Colour Rendering Index >85 Typical UGR <17 Lumen Output 4800Lm LED Efficacy 120 Lm/cW Power Factor 0.95 IP Rating IP44 from Below Diffuser Microprism Dimmable On Request Beam Spread 160° Colour Temperature Housing Material High Grade 6063 Aluminium Frame PMMA Light Guide Plate Operating Temperature -20 to +45 °C Input Voltage AC200-240V, 47-63Hz Dimensions 1195mm x 595mm x 10.5mm Weight 8.5kg MacAdam Step <3 50,000 hours, L70-B10 Lifetime CE Standards EN60598-1, EN 60598 2-2, EN62493, EN55015, EN61547, EN61000-3-2, EN61000-3-3, EN62722-1, EN62722-2-1 and EN50581 CE Directives LVD, EMC, ERP & RoHS