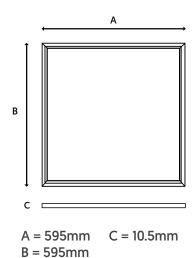

**TECHNICAL DRAWINGS** 

| Specification          | Lynx                                                                                                                    |
|------------------------|-------------------------------------------------------------------------------------------------------------------------|
| System Power           | 25W (Emergency 3W)                                                                                                      |
| Driver Manufacturer    | Osram                                                                                                                   |
| LED Chipset            | Samsung                                                                                                                 |
| Colour Rendering Index | >85                                                                                                                     |
| Typical UGR            | <17                                                                                                                     |
| Lumen Output           | 3000Lm                                                                                                                  |
| LED Efficacy           | 120 Lm/cW [Emergency 360Lm]                                                                                             |
| Power Factor           | 0.95                                                                                                                    |
| IP Rating              | IP44 from Below                                                                                                         |
| Diffuser               | Microprism                                                                                                              |
| Dimmable               | On Request                                                                                                              |
| Beam Spread            | 160°                                                                                                                    |
| Colour Temperature     | 3000K                                                                                                                   |
| Housing Material       | High Grade 6063 Aluminium Frame                                                                                         |
| Light Guide Plate      | РММА                                                                                                                    |
| Operating Temperature  | -20 to +65 °C                                                                                                           |
| Input Voltage          | AC200-240V, 47-63Hz                                                                                                     |
| Dimensions             | 595mm x 595mm x 10.5mm                                                                                                  |
| Weight                 | 2.6kg                                                                                                                   |
| MacAdam Step           | <3                                                                                                                      |
| Lifetime               | 50,000 hours, L70-B10<br>[Ta 25 °C]                                                                                     |
| Emergency Output       | 3 Hours (3W)                                                                                                            |
| CE Standards           | EN60598-1, EN 60598 2-2, EN62493,<br>EN55015, EN61547, EN61000-3-2, EN61000-3-<br>3, EN62722-1, EN62722-2-1 and EN50581 |
| CE Directives          | LVD, EMC, ERP & ROHS                                                                                                    |