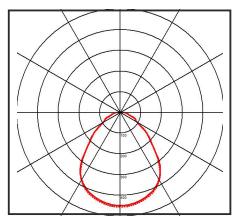

Step           | <3                                                                                                                      |
| Lifetime               | 50,000 hours, L70-B10<br>[Ta 25 °C]                                                                                     |
| Emergency Output       | 3 Hours (3W)                                                                                                            |
| CE Standards           | EN60598-1, EN 60598 2-2, EN62493,<br>EN55015, EN61547, EN61000-3-2, EN61000-3-<br>3, EN62722-1, EN62722-2-1 and EN50581 |
| CE Directives          | LVD, EMC, ERP & ROHS                                                                                                    |

**TECHNICAL DRAWINGS** 



## LUMINOUS INTENSITY DISTRIBUTION



\* Warranty terms and conditions apply

## Information is subject to change and can be withdrawn without notice

For further information on our products or terms and conditions visit our website www.qvis.co.uk/lighting or email: sales@qvislighting.com