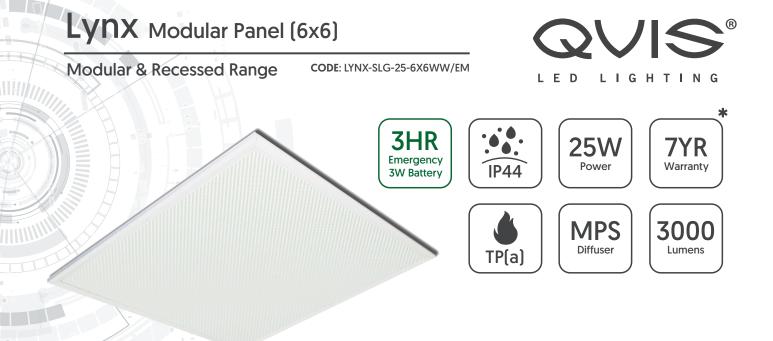

| Specification          | Lynx                                                                                                                    |
|------------------------|-------------------------------------------------------------------------------------------------------------------------|
| System Power           | 25W (Emergency 3W)                                                                                                      |
| Driver Manufacturer    | Osram                                                                                                                   |
| LED Chipset            | Samsung                                                                                                                 |
| Colour Rendering Index | >85                                                                                                                     |
| Typical UGR            | <17                                                                                                                     |
| Lumen Output           | 3000Lm                                                                                                                  |
| LED Efficacy           | 120 Lm/cW [Emergency 360Lm]                                                                                             |
| Power Factor           | 0.95                                                                                                                    |
| IP Rating              | IP44 from Below                                                                                                         |
| Diffuser               | Microprism                                                                                                              |
| Dimmable               | On Request                                                                                                              |
| Beam Spread            | 160°                                                                                                                    |
| Colour Temperature     | 3000K                                                                                                                   |
| Housing Material       | High Grade 6063 Aluminium Frame                                                                                         |
| Light Guide Plate      | РММА                                                                                                                    |
| Operating Temperature  | -20 to +65 °C                                                                                                           |
| Input Voltage          | AC200-240V, 47-63Hz                                                                                                     |
| Dimensions             | 595mm x 595mm x 10.5mm                                                                                                  |
| Weight                 | 2.6kg                                                                                                                   |
| MacAdam Step           | <3                                                                                                                      |
| Lifetime               | 50,000 hours, L70-B10<br>[Ta 25 °C]                                                                                     |
| Emergency Output       | 3 Hours (3W)                                                                                                            |
| CE Standards           | EN60598-1, EN 60598 2-2, EN62493,<br>EN55015, EN61547, EN61000-3-2, EN61000-3-<br>3, EN62722-1, EN62722-2-1 and EN50581 |
| CE Directives          | LVD, EMC, ERP & ROHS                                                                                                    |