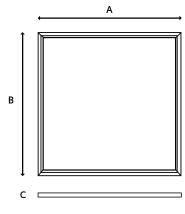

## **TECHNICAL DRAWINGS**

## Lynx Modular Panel (6x6)

Modular & Recessed Range

CODE: LYNX-SLG-25-6X6WW

| Specification          | Lynx                                                                                                                    |
|------------------------|-------------------------------------------------------------------------------------------------------------------------|
| System Power           | 25W                                                                                                                     |
| Driver Manufacturer    | Osram                                                                                                                   |
| LED Chipset            | Samsung                                                                                                                 |
| Colour Rendering Index | >85                                                                                                                     |
| Typical UGR            | <17                                                                                                                     |
| Lumen Output           | 3000Lm                                                                                                                  |
| LED Efficacy           | 120 Lm/cW                                                                                                               |
| Power Factor           | 0.95                                                                                                                    |
| IP Rating              | IP44 from Below                                                                                                         |
| Diffuser               | Microprism                                                                                                              |
| Dimmable               | On Request                                                                                                              |
| Beam Spread            | 160°                                                                                                                    |
| Colour Temperature     | 3000K                                                                                                                   |
| Housing Material       | High Grade 6063 Aluminium Frame                                                                                         |
| Light Guide Plate      | PMMA                                                                                                                    |
| Operating Temperature  | -20 to +65 °C                                                                                                           |
| Input Voltage          | AC200-240V, 47-63Hz                                                                                                     |
| Dimensions             | 595mm x 595mm x 10.5mm                                                                                                  |
| Weight                 | 2.6kg                                                                                                                   |
| MacAdam Step           | <3                                                                                                                      |
| Lifetime               | 50,000 hours, L70-B10<br>[Ta 25 °C]                                                                                     |
| CE Standards           | EN60598-1, EN 60598 2-2, EN62493,<br>EN55015, EN61547, EN61000-3-2, EN61000-3-<br>3, EN62722-1, EN62722-2-1 and EN50581 |
| CE Directives          | LVD, EMC, ERP & ROHS                                                                                                    |