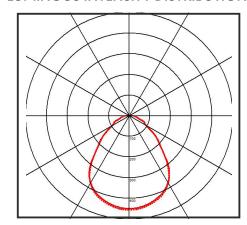

|
| MacAdam Step           | <3                                                                                                                      |
| Lifetime               | 50,000 hours, L70-B10<br>[Ta 25 °C]                                                                                     |
| CE Standards           | EN60598-1, EN 60598 2-2, EN62493,<br>EN55015, EN61547, EN61000-3-2, EN61000-3-<br>3, EN62722-1, EN62722-2-1 and EN50581 |
| CE Directives          | LVD, EMC, ERP & ROHS                                                                                                    |

<sup>\*</sup> Warranty terms and conditions apply

## **TECHNICAL DRAWINGS**



## **LUMINOUS INTENSITY DISTRIBUTION**