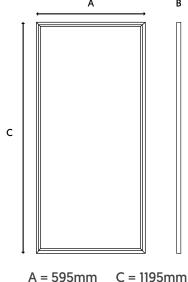

## Lynx Modular Panel (12x6)

Modular & Recessed Range

CODE: LYNX-SLG-40-12X6WW















## TECHNICAL DRAWINGS



A = 595mm C = 1988 B = 10.5mm

## **LUMINOUS INTENSITY DISTRIBUTION**



**Specification** Lynx System Power 40W Driver Manufacturer Osram LED Chipset Samsung Colour Rendering Index >85 Typical UGR <17 Lumen Output 4800Lm LED Efficacy 120 Lm/cW Power Factor 0.95 IP Rating IP44 from Below Diffuser Microprism Dimmable On Request Beam Spread 160° Colour Temperature Housing Material High Grade 6063 Aluminium Frame PMMA Light Guide Plate Operating Temperature -20 to +45 °C Input Voltage AC200-240V, 47-63Hz Dimensions 1195mm x 595mm x 10.5mm Weight 8.5kg MacAdam Step <3 50,000 hours, L70-B10 Lifetime CE Standards EN60598-1, EN 60598 2-2, EN62493, EN55015, EN61547, EN61000-3-2, EN61000-3-3, EN62722-1, EN62722-2-1 and EN50581 CE Directives LVD, EMC, ERP & RoHS

<sup>\*</sup> Warranty terms and c