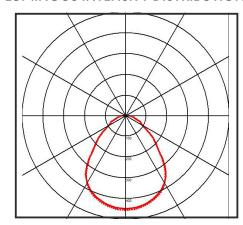

## **LUMINOUS INTENSITY DISTRIBUTION**

**Specification** Lynx System Power 40W Driver Manufacturer Osram LED Chipset Samsung Colour Rendering Index >85 Typical UGR <17 Lumen Output 4800Lm LED Efficacy 120 Lm/cW Power Factor 0.95 IP Rating IP44 from Below Diffuser Microprism Dimmable On Request Beam Spread 160° Colour Temperature Housing Material High Grade 6063 Aluminium Frame PMMA Light Guide Plate Operating Temperature -20 to +45 °C Input Voltage AC200-240V, 47-63Hz Dimensions 1195mm x 595mm x 10.5mm Weight 8.5kg MacAdam Step <3 50,000 hours, L70-B10 Lifetime CE Standards EN60598-1, EN 60598 2-2, EN62493, EN55015, EN61547, EN61000-3-2, EN61000-3-3, EN62722-1, EN62722-2-1 and EN50581 CE Directives LVD, EMC, ERP & RoHS