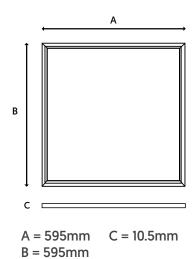

**TECHNICAL DRAWINGS** 

| Specification          | Lynx                                                                                                                    |  |
|------------------------|-------------------------------------------------------------------------------------------------------------------------|--|
| System Power           | 25W [Emergency 3W]                                                                                                      |  |
| Driver Manufacturer    | Q-Drive                                                                                                                 |  |
| LED Chipset            | Samsung                                                                                                                 |  |
| Colour Rendering Index | >85                                                                                                                     |  |
| Typical UGR            | <17                                                                                                                     |  |
| Lumen Output           | 3000Lm                                                                                                                  |  |
| LED Efficacy           | 120 Lm/cW (Emergency 360Lm)                                                                                             |  |
| Power Factor           | 0.95                                                                                                                    |  |
| IP Rating              | IP44 from Below                                                                                                         |  |
| Diffuser               | Microprism                                                                                                              |  |
| Dimmable               | DALI / Switch-Dim / 1-10V                                                                                               |  |
| Beam Spread            | 160°                                                                                                                    |  |
| Colour Temperature     | 4000K                                                                                                                   |  |
| Housing Material       | High Grade 6063 Aluminium Frame                                                                                         |  |
| Light Guide Plate      | PMMA                                                                                                                    |  |
| Operating Temperature  | -20 to +65 °C                                                                                                           |  |
| Input Voltage          | AC200-240V, 47-63Hz                                                                                                     |  |
| Dimensions             | 595mm x 595mm x 10.5mm                                                                                                  |  |
| Weight                 | 2.6kg                                                                                                                   |  |
| MacAdam Step           | <3                                                                                                                      |  |
| Lifetime               | 50,000 hours, L70-B10<br>[Ta 25 °C]                                                                                     |  |
| Emergency Output       | 3 Hours (3W)                                                                                                            |  |
| CE Standards           | EN60598-1, EN 60598 2-2, EN62493,<br>EN55015, EN61547, EN61000-3-2, EN61000-3-<br>3, EN62722-1, EN62722-2-1 and EN50581 |  |
| CE Directives          | LVD, EMC, ERP & ROHS                                                                                                    |  |
|                        |                                                                                                                         |  |