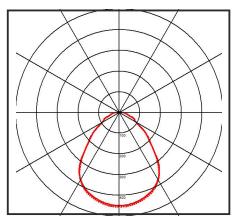

| 50,000 hours, L70-B10<br>[Ta 25 °C]                                                                                     |  |
| Emergency Output       | 3 Hours (3W)                                                                                                            |  |
| CE Standards           | EN60598-1, EN 60598 2-2, EN62493,<br>EN55015, EN61547, EN61000-3-2, EN61000-3-<br>3, EN62722-1, EN62722-2-1 and EN50581 |  |
| CE Directives          | LVD, EMC, ERP & ROHS                                                                                                    |  |
|                        |                                                                                                                         |  |

**TECHNICAL DRAWINGS** 



## LUMINOUS INTENSITY DISTRIBUTION



\* Warranty terms and conditions apply

## Information is subject to change and can be withdrawn without notice

For further information on our products or terms and conditions visit our website www.qvis.co.uk/lighting or email: sales@qvislighting.com