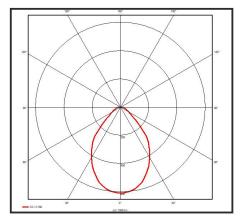

| 0.5kg                                                                                                                   |
| MacAdam Step           | <3                                                                                                                      |
| Lifetime               | 50,000 hours, L70-B10<br>[Ta 25 °C]                                                                                     |
| CE Standards           | EN60598-1, EN 60598 2-2, EN62493,<br>EN55015, EN61547, EN61000-3-2, EN61000-3-<br>3, EN62722-1, EN62722-2-1 and EN50581 |
| CE Directives          | LVD, EMC, ERP & RoHS                                                                                                    |

**TECHNICAL DRAWINGS** 



## LUMINOUS INTENSITY DISTRIBUTION



\* Warranty terms and conditions apply

## Information is subject to change and can be withdrawn without notice

For further information on our products or terms and conditions visit our website www.qvis.co.uk/lighting or email: sales@qvislighting.com