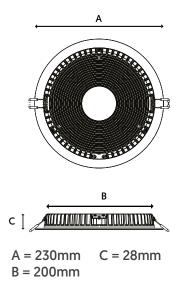

**TECHNICAL DRAWINGS** 

## Helios Slimline Downlight (230mm)

CODE: H65-20-230CW/MPS

| Specification          | Helios                                                                                                                  |
|------------------------|-------------------------------------------------------------------------------------------------------------------------|
| System Power           | 20W                                                                                                                     |
| Driver Manufacturer    | Osram                                                                                                                   |
| LED Chipset            | Samsung                                                                                                                 |
| Colour Rendering Index | >85                                                                                                                     |
| Typical UGR            | <17                                                                                                                     |
| Lumen Output           | 2100Lm                                                                                                                  |
| LED Efficacy           | 105 Lm/cW                                                                                                               |
| Power Factor           | 0.9                                                                                                                     |
| IP Rating              | IP65                                                                                                                    |
| Fire Rating            | TP[a]                                                                                                                   |
| Diffuser               | Microprism                                                                                                              |
| Dimmable               | On Request                                                                                                              |
| Beam Spread            | 90°                                                                                                                     |
| Colour Temperature     | 6000K                                                                                                                   |
| Housing Material       | High Grade 6063 Aluminium Frame                                                                                         |
| Diffuser Material      | Polycarbonate                                                                                                           |
| Operating Temperature  | -20 to +65 °C                                                                                                           |
| Input Voltage          | AC200-240V, 50-60Hz                                                                                                     |
| Cut Out Diameter       | 200mm                                                                                                                   |
| Dimensions             | 230mm x 28mm                                                                                                            |
| Weight                 | 0.5kg                                                                                                                   |
| MacAdam Step           | <3                                                                                                                      |
| Lifetime               | 50,000 hours, L70-B10<br>[Ta 25 °C]                                                                                     |
| CE Standards           | EN60598-1, EN 60598 2-2, EN62493,<br>EN55015, EN61547, EN61000-3-2, EN61000-3-<br>3, EN62722-1, EN62722-2-1 and EN50581 |
| CE Directives          | LVD, EMC, ERP & RoHS                                                                                                    |