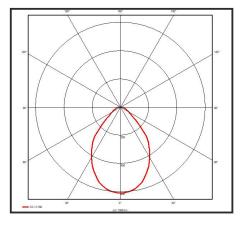

| 0.5kg                                                                                                                   |
| MacAdam Step           | <3                                                                                                                      |
| Lifetime               | 50,000 hours, L70-B10<br>(Ta 25 °C)                                                                                     |
| CE Standards           | EN60598-1, EN 60598 2-2, EN62493,<br>EN55015, EN61547, EN61000-3-2, EN61000-3-<br>3, EN62722-1, EN62722-2-1 and EN50581 |
| CE Directives          | LVD, EMC, ERP & ROHS                                                                                                    |

**TECHNICAL DRAWINGS** 



## LUMINOUS INTENSITY DISTRIBUTION



\* Warranty terms and conditions apply

## Information is subject to change and can be withdrawn without notice

For further information on our products or terms and conditions visit our website www.qvis.co.uk/lighting or email: sales@qvislighting.com