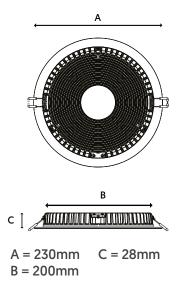

**TECHNICAL DRAWINGS** 

## Helios Slimline Downlight (230mm)

CODE: H65-20-230NW/MPS

| Specification          | Helios                                                                                                                  |
|------------------------|-------------------------------------------------------------------------------------------------------------------------|
| System Power           | 20W                                                                                                                     |
| Driver Manufacturer    | Osram                                                                                                                   |
| LED Chipset            | Samsung                                                                                                                 |
| Colour Rendering Index | >85                                                                                                                     |
| Typical UGR            | <17                                                                                                                     |
| Lumen Output           | 2100Lm                                                                                                                  |
| LED Efficacy           | 105 Lm/cW                                                                                                               |
| Power Factor           | 0.9                                                                                                                     |
| IP Rating              | IP65                                                                                                                    |
| Fire Rating            | TP[a]                                                                                                                   |
| Diffuser               | Microprism                                                                                                              |
| Dimmable               | On Request                                                                                                              |
| Beam Spread            | 90°                                                                                                                     |
| Colour Temperature     | 4000K                                                                                                                   |
| Housing Material       | High Grade 6063 Aluminium Frame                                                                                         |
| Diffuser Material      | Polycarbonate                                                                                                           |
| Operating Temperature  | -20 to +65 °C                                                                                                           |
| Input Voltage          | AC200-240V, 50-60Hz                                                                                                     |
| Cut Out Diameter       | 200mm                                                                                                                   |
| Dimensions             | 230mm x 28mm                                                                                                            |
| Weight                 | 0.5kg                                                                                                                   |
| MacAdam Step           | <3                                                                                                                      |
| Lifetime               | 50,000 hours, L70-B10<br>(Ta 25 °C)                                                                                     |
| CE Standards           | EN60598-1, EN 60598 2-2, EN62493,<br>EN55015, EN61547, EN61000-3-2, EN61000-3-<br>3, EN62722-1, EN62722-2-1 and EN50581 |
| CE Directives          | LVD, EMC, ERP & ROHS                                                                                                    |